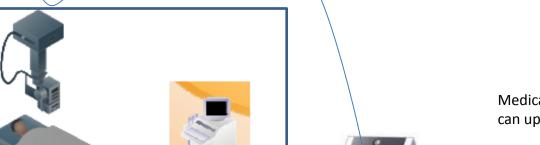

### Tele Cardiology Consultation

Cardiologist can interpret the Angio

Medical Camp vehicle for Cardiology Screening can upload ECHO and ECG to PACS Server

Cardiologist can access Cathlab videos and Echo on Mobile devices