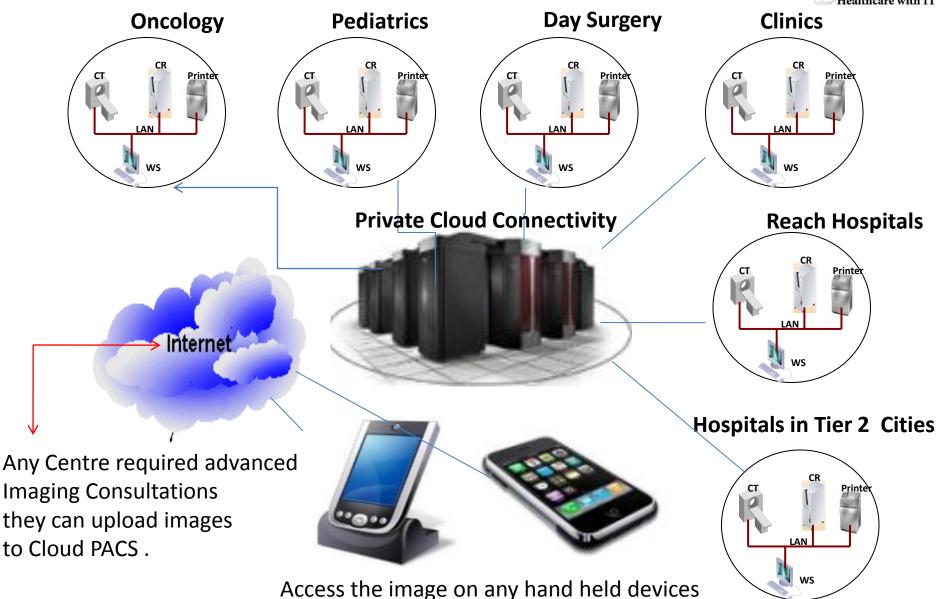

**Healthcare for All** 

Role of ICT in

Transforming Health/



Sangita Reddy

Executive Director Apollo Hospitals Group







# A DAY AT APOLLO HOSPITALS

- Over 2200 Admissions
- Over 30,000 footfalls
- 3000 Emergency Cases
- 600 Major Surgeries
- 30 -35 Cardiac Surgeries
- 350 Dialysis
- Over 50,000 Laboratory
  Tests







Photo courtesy: GE Imagination





#### Apollo Hospitals PACS Cloud





### Tele Cardiology Consultation









Cardiologist can interpret the Angio







Medical Camp vehicle for Cardiology Screening can upload ECHO and ECG to PACS Server



Cardiologist can access Cathlab videos and Echo on Mobile devices



edoc Physician LED

Home | About Us | Apollo Sites | FAQ's | Sitemap | Contact Us

r click here for quick registration & our team will contact you soon





Book appointments online for 21/10/2013 onwards. For appointment within 1 hour, call edoc helpline: d 6060 1066, Ahmedabad 6670 1880. Kolk





#### Mobile Telemedicine Units



Mobile Telemedicine Medical Units - provide quality healthcare at their door step for the people in remote and rural habitations

#### Aragonda Snap Shot







#### Rural Connect- Primary Health Transforming Healthcare