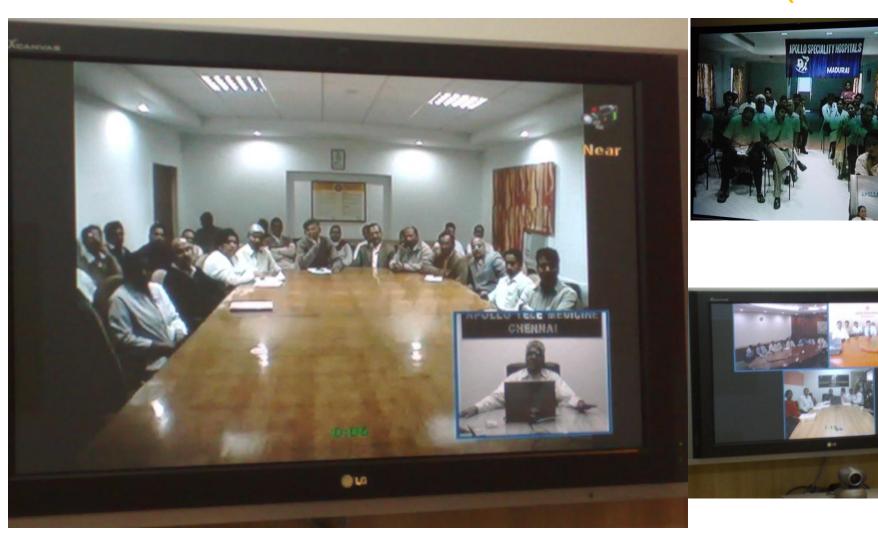

### Tele Cardiology Consultation

Cardiologist can interpret the Angio

Medical Camp vehicle for Cardiology Screening can upload ECHO and ECG to PACS Server

Cardiologist can access Cathlab videos and Echo on Mobile devices

#### Continuous Medical Education (CME)

Healthcare with IT