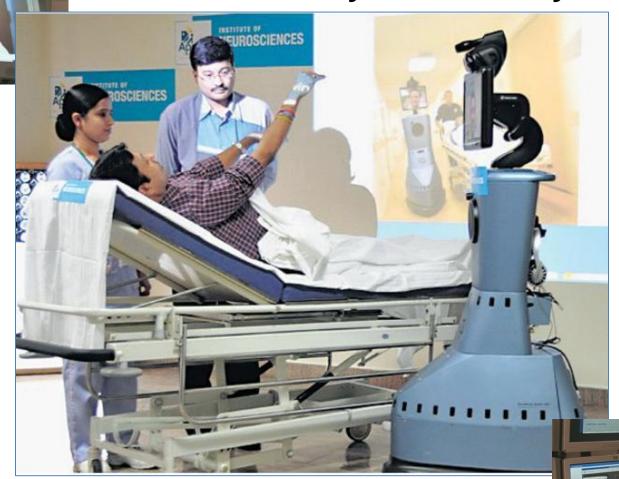

#### Virtual Visitor – I See You !!!

Accessibility of care – anywhere - anytime

2-Way – audio and video with robotic assisted clinical services