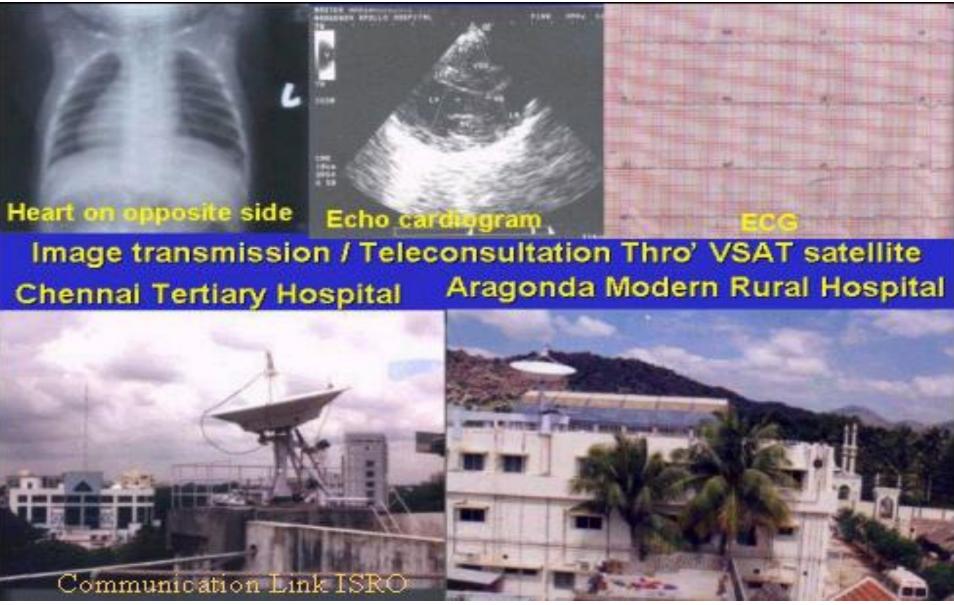

### Tele Cardiology Consultation

Cardiologist can interpret the Angio

Medical Camp vehicle for Cardiology Screening can upload ECHO and ECG to PACS Server

Cardiologist can access Cathlab videos and Echo on Mobile devices