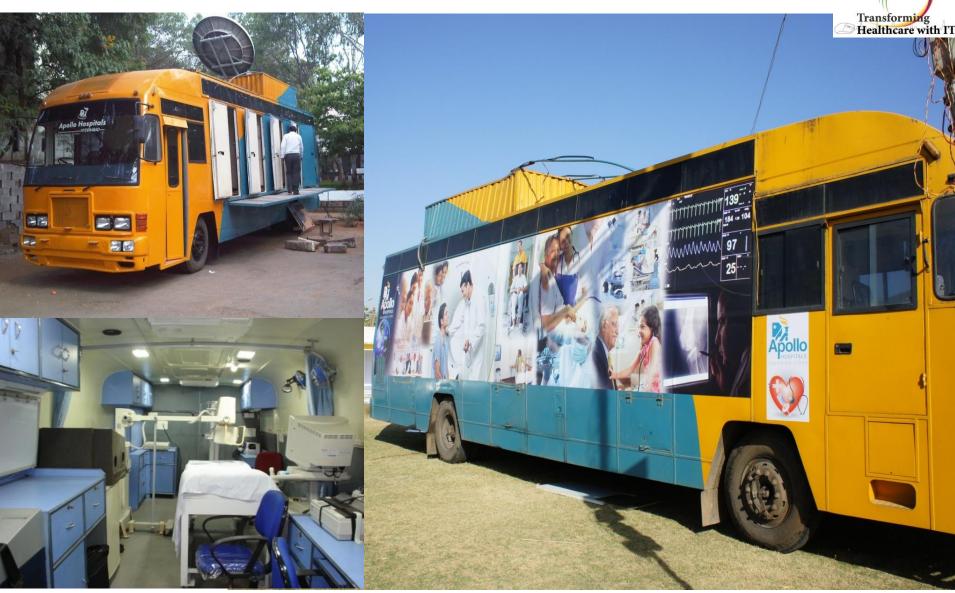

#### Mobile Telemedicine Units

Mobile Telemedicine Medical Units - provide quality healthcare at their door step for the people in remote and rural habitations