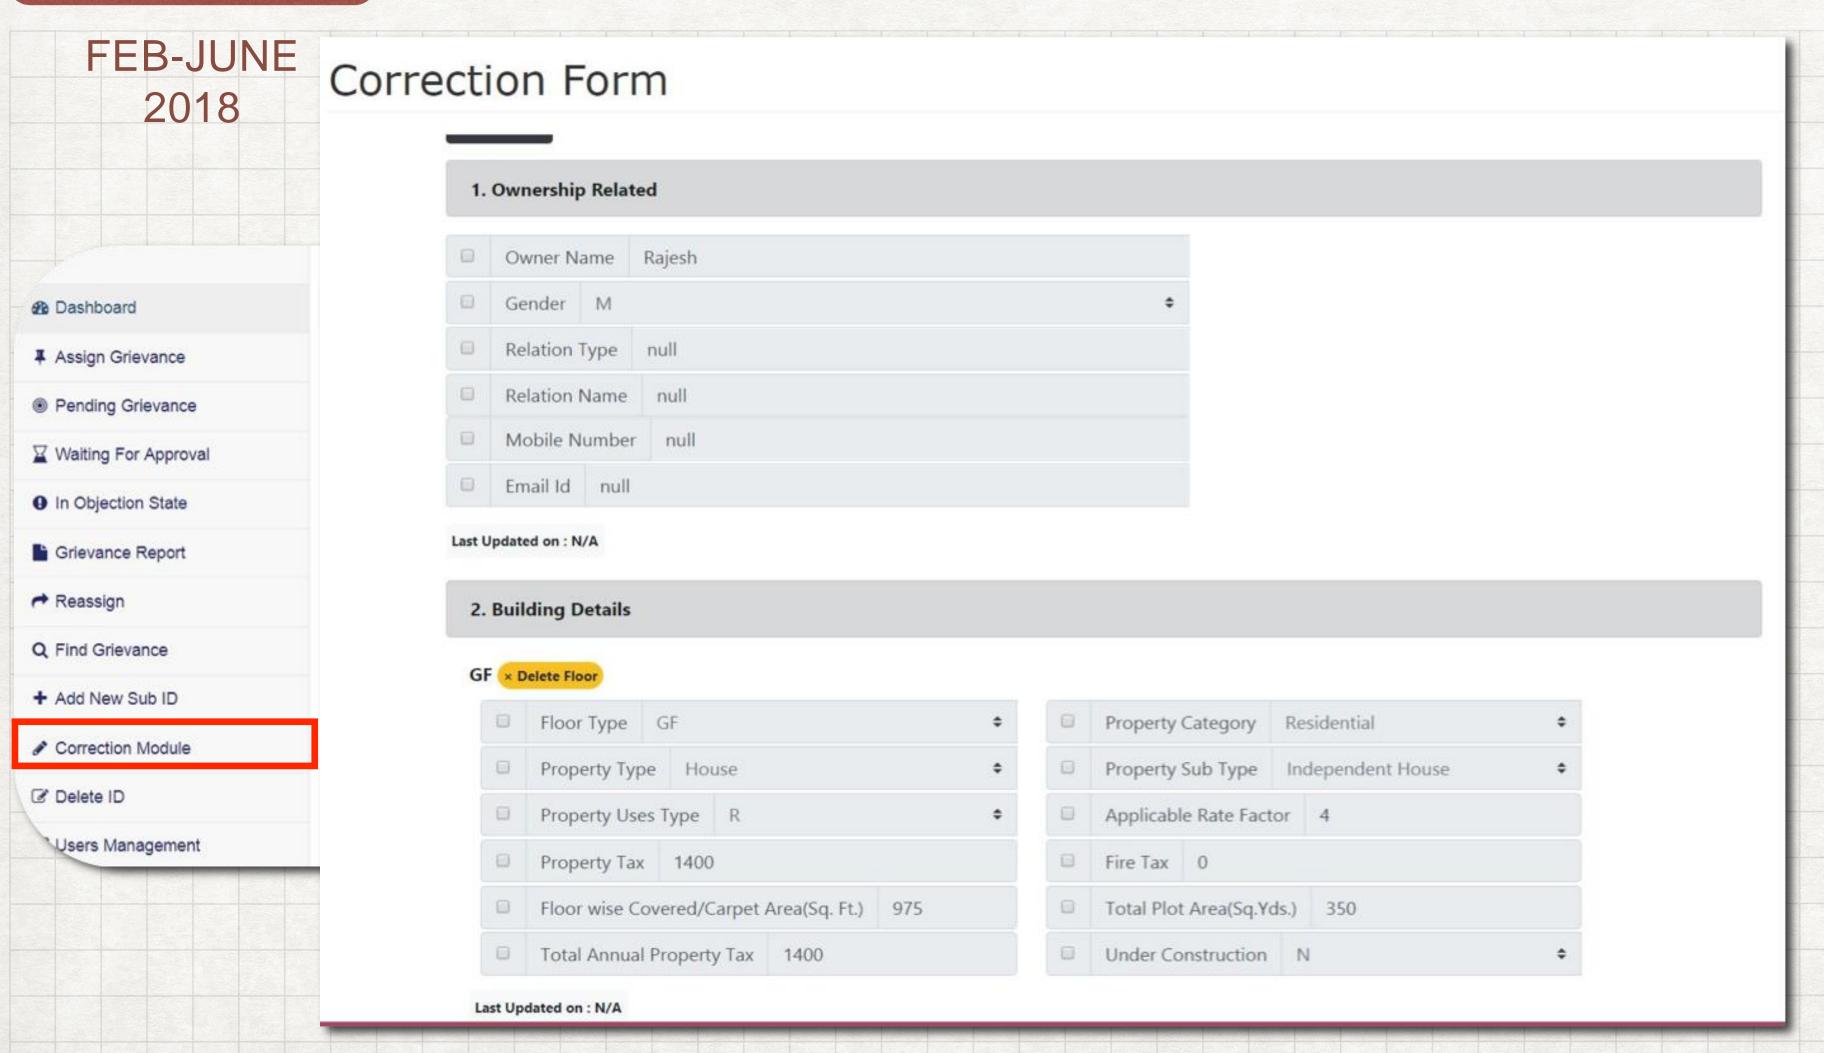

#### GRIEVANCE CORRECTION MODULE

FEB-JUNE 2018 Advance Correction Module Delete My Property Enter Property ID 59C919U194 Search Dashboard 耳 Assign Grievance Note: You can set Pending Grievance In case of delay in updated data reflection and in abnormal behaviour press reset button. ☑ Waiting For Approval Once a property is deleted, it's status can not be reverted back! In Objection State Ownership Related Unique Property Id: 59C919U194 Grievance Report Owner Name: Rajesh → Reassign Gender: M Q Find Grievance Relation Type: null + Add New Sub ID Relation Name: null Correction Module Mobile Number: null @ Delete ID Email Id: null Users Management Is Editable Kindly attach final approved document before deleting property data. Choose File No file chosen Last Updated on : N/A