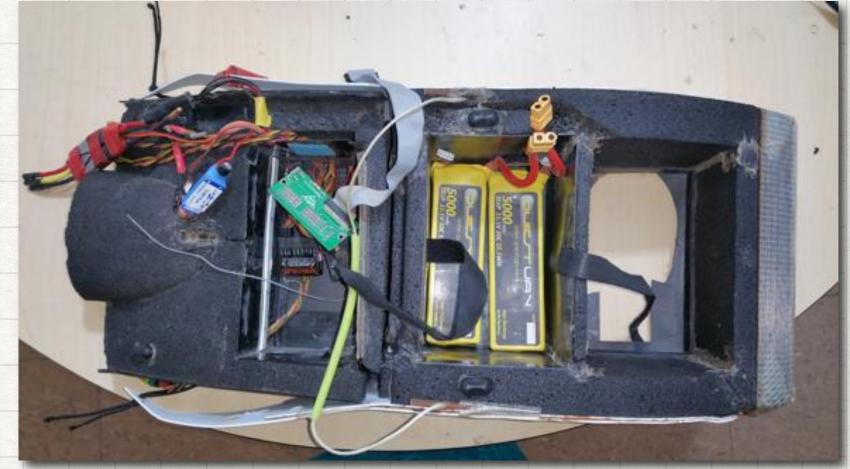

## UAWINNOWATION

2017 Hybrid VTOL

UAV

High endurance, 42 MP Sensor

PPK - Provide 10 cm & better accuracy without dependency of line of sight

Rs. 11,000/km 2000Ha/flight

- Substantially increase safety
- Hybrid Vertical Take Off and Landing
- Stabilized 42 Megapixel Sensor
- On board Post Processing Kinematics (PPK)

## UAV INNOVATION

2017 Hybrid VTOL

UAV

High endurance, 42 MP Sensor

PPK - Provide 10 cm & better accuracy without dependency of line of sight

Rs. 11,000/km 2000Ha/flight

- Safety: Vertical take off and landing practically operate from 10 x 10 meters site
- Superior image quality due to 42 MP stabilised sensor
- PPK substantially reduces the need for high number of Ground Control Points (GCPs) – reduces time and costs
- Easy of Operation