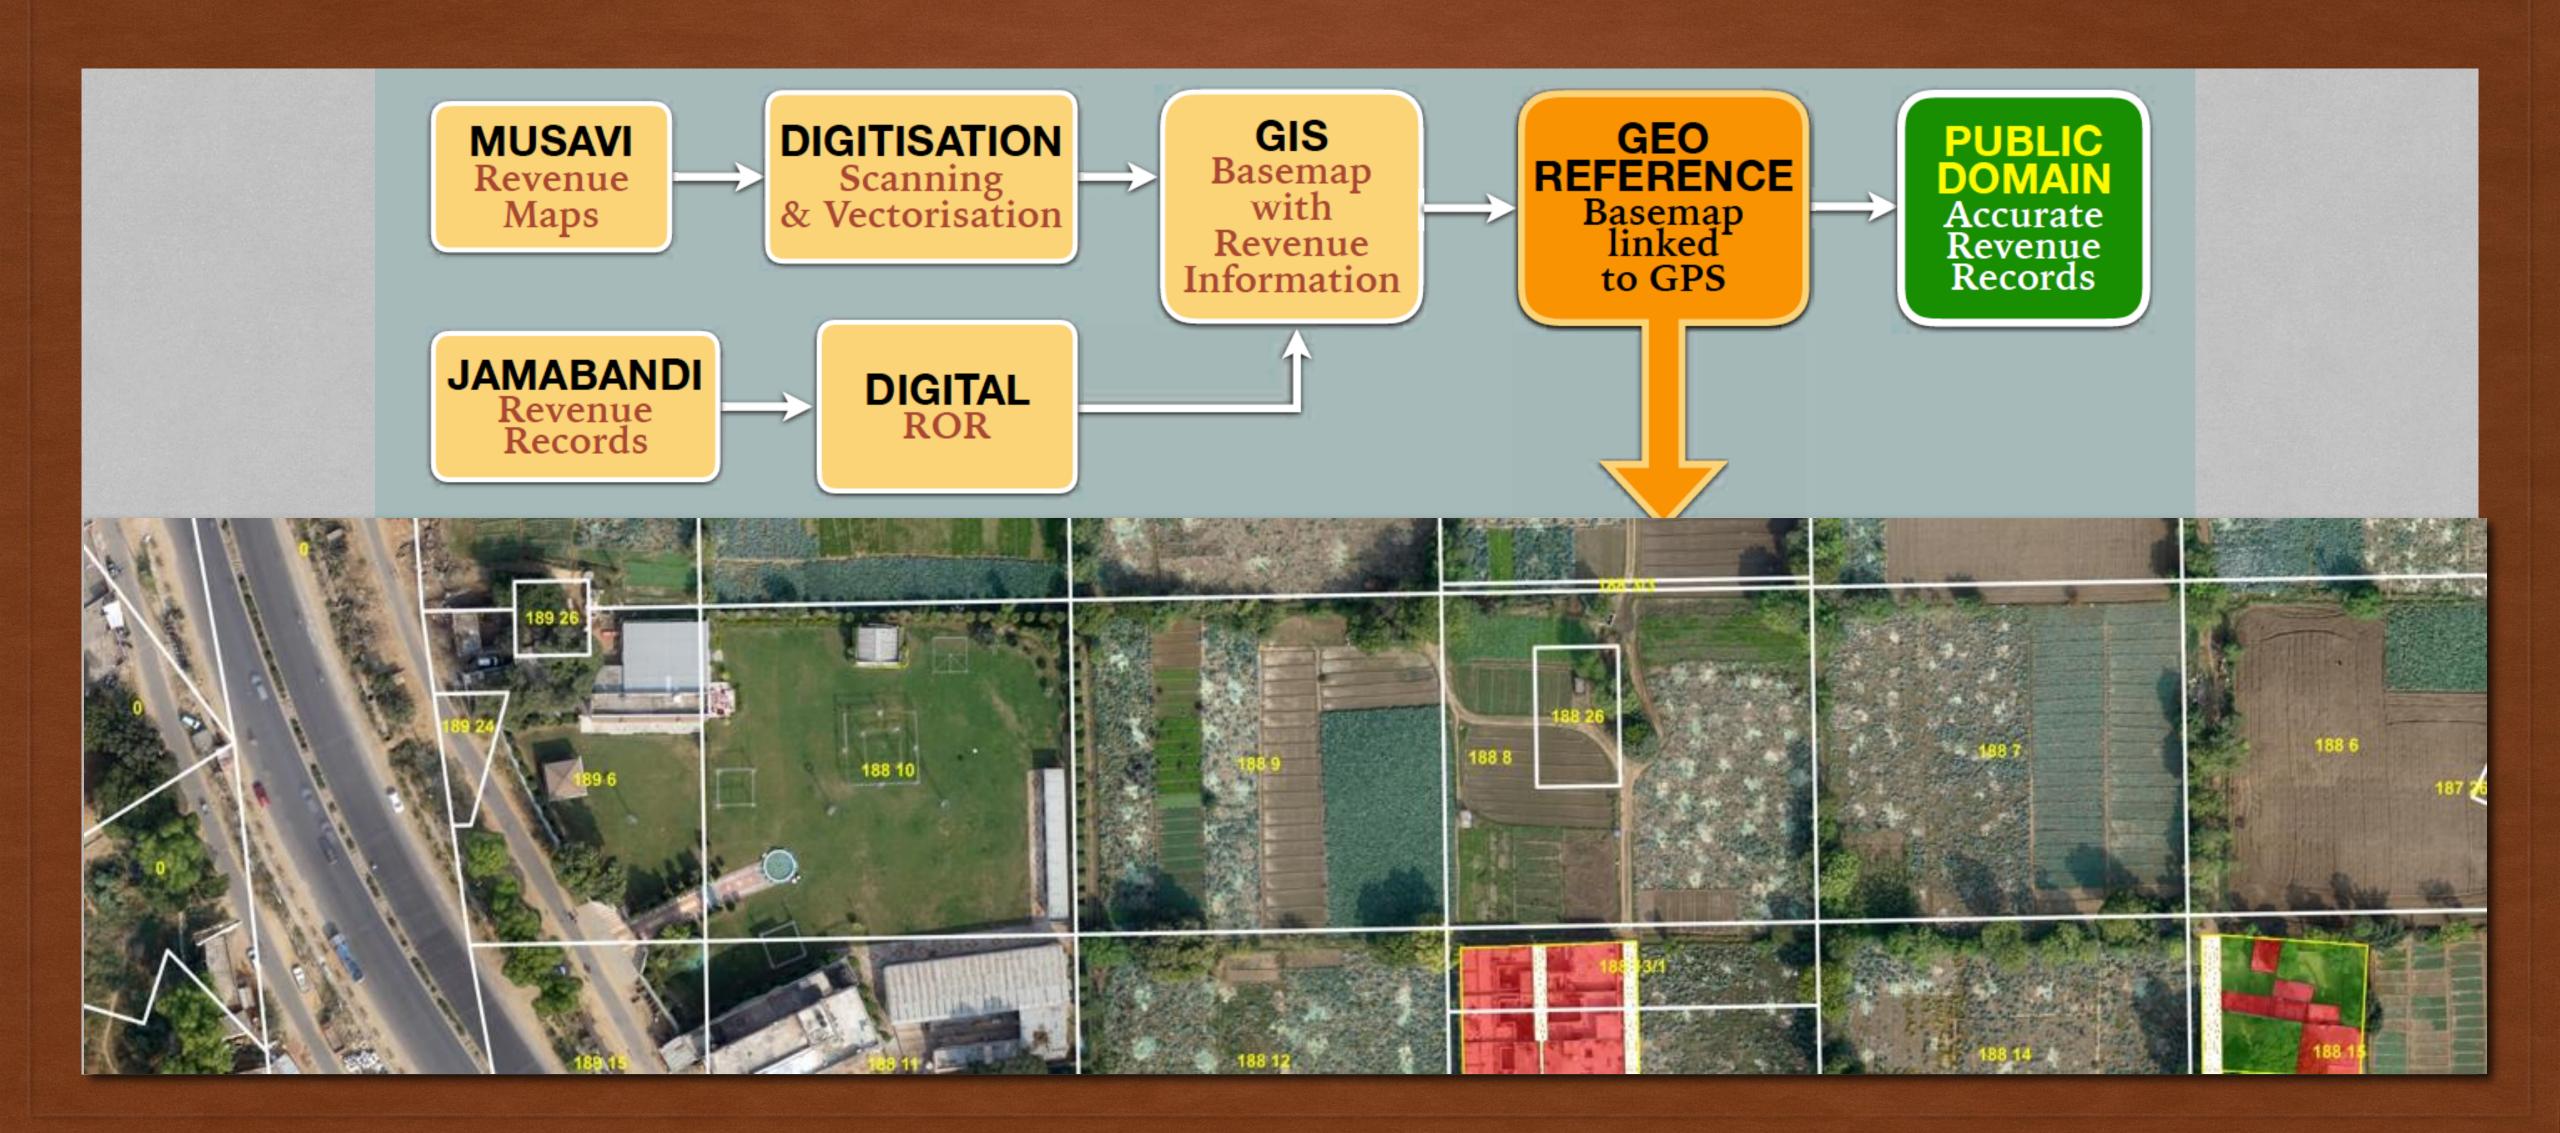

IEW OF ADDRESSING ALGORITHM

#### EIGHT DIGIT UNIQUE ID

- Shortest Property ID (8 Digit)
- 3-Dimensional
- Unique ID cab be generated for every 2 meter land
- It can also be used as Postal address
- Property ID is generated using Location Information through the encoding process of Algorithm using numbers and letters

#### Locating on Map







RESEARCHING TO DEVELOP TRANSPARENT, ACCOUNTABLE, CITIZEN CENTRIC, **GEO-ICT** ENABLED URBAN GOVERNANCE DIGITAL PLATFORM

## PROPERTY TAX MANAGEMENT

- DISEASE CONTROL & HEALTH
- DISASTER MANAGEMENT
- REVENUE RECORDS

MONITORING MINING

## APPLICATIONS LAND INFORMATION MANAGEMENT



## APPLICATIONS MITIGATION OF VECTOR BORNE DISEASES



#### COMPARISON WITH SATELLITE DATA



50 cm resolution Satellite vs 5cm UAV data

## APPLICATIONS LAND RECORDS



## APPLICATIONS VOLUMETRIC ANALYSIS



### Legacy Data Validation

- Disputes Resolved: 758
- Property Tax Base Increased from 32,875 to 60,786



## Bhiwani

Difference between Past Demand and Current Demand Increased by 1980/0

## THANKYOU