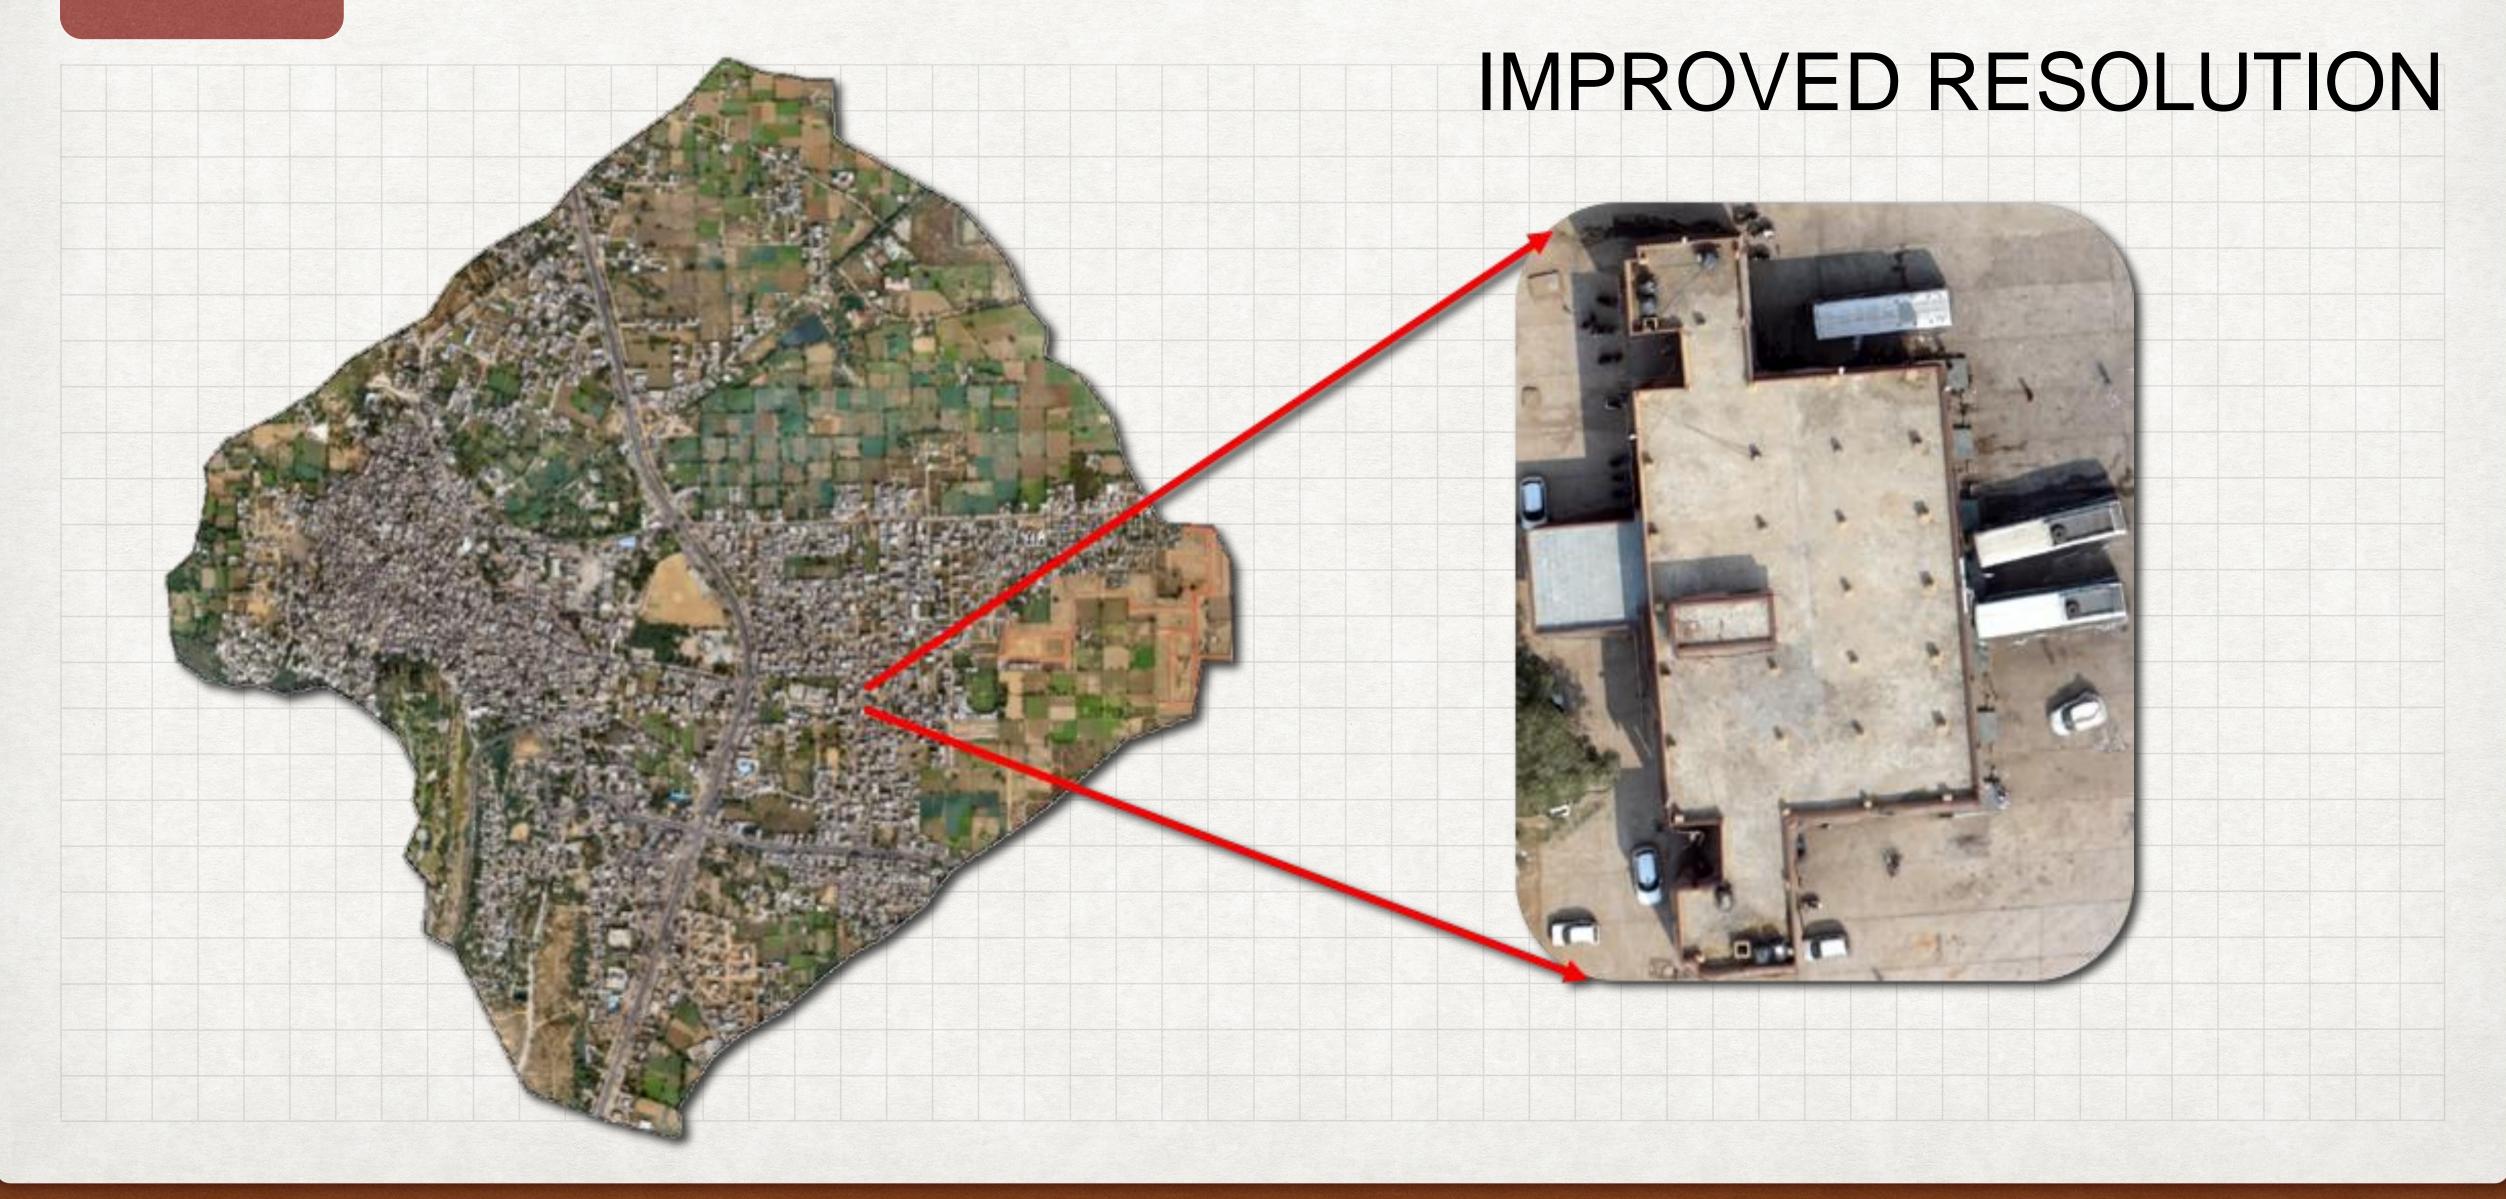

## METHODOLOGY

Acquisition of ortho-rectified images from a 42-MP camera on a hybrid vertical takeoff & landing drone.

The outputs of the process:

- 5 cm ultra-high res 3-band true colour orthomosaic
- 5 cm High resolution digital surface model
- 5 cm High resolution digital terrain model
- Contours with 50 cm interval