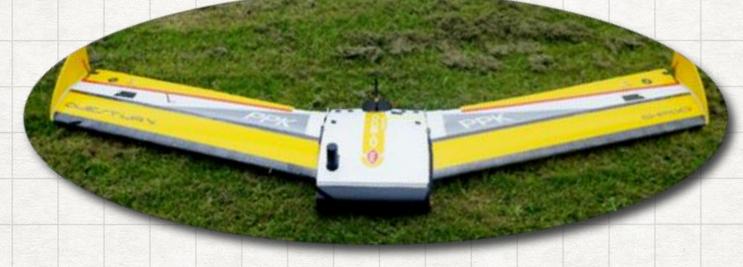

## UAWINNOWATION

2017 Hybrid VTOL

UAV

High endurance, 42 MP Sensor

PPK - Provide 10 cm & better accuracy without dependency of line of sight

Rs. 11,000/km 2000Ha/flight

- Substantially increase safety
- Hybrid Vertical Take Off and Landing
- Stabilized 42 Megapixel Sensor
- On board Post Processing Kinematics (PPK)

## UAV INNOVATION

2017 Hybrid VTOL

UAV

High endurance, 42 MP Sensor

PPK - Provide 10 cm & better accuracy without dependency of line of sight

Rs. 11,000/km 2000Ha/flight

- Safety: Vertical take off and landing practically operate from 10 x 10 meters site
- Superior image quality due to 42 MP stabilised sensor
- PPK substantially reduces the need for high number of Ground Control Points (GCPs) – reduces time and costs
- Easy of Operation