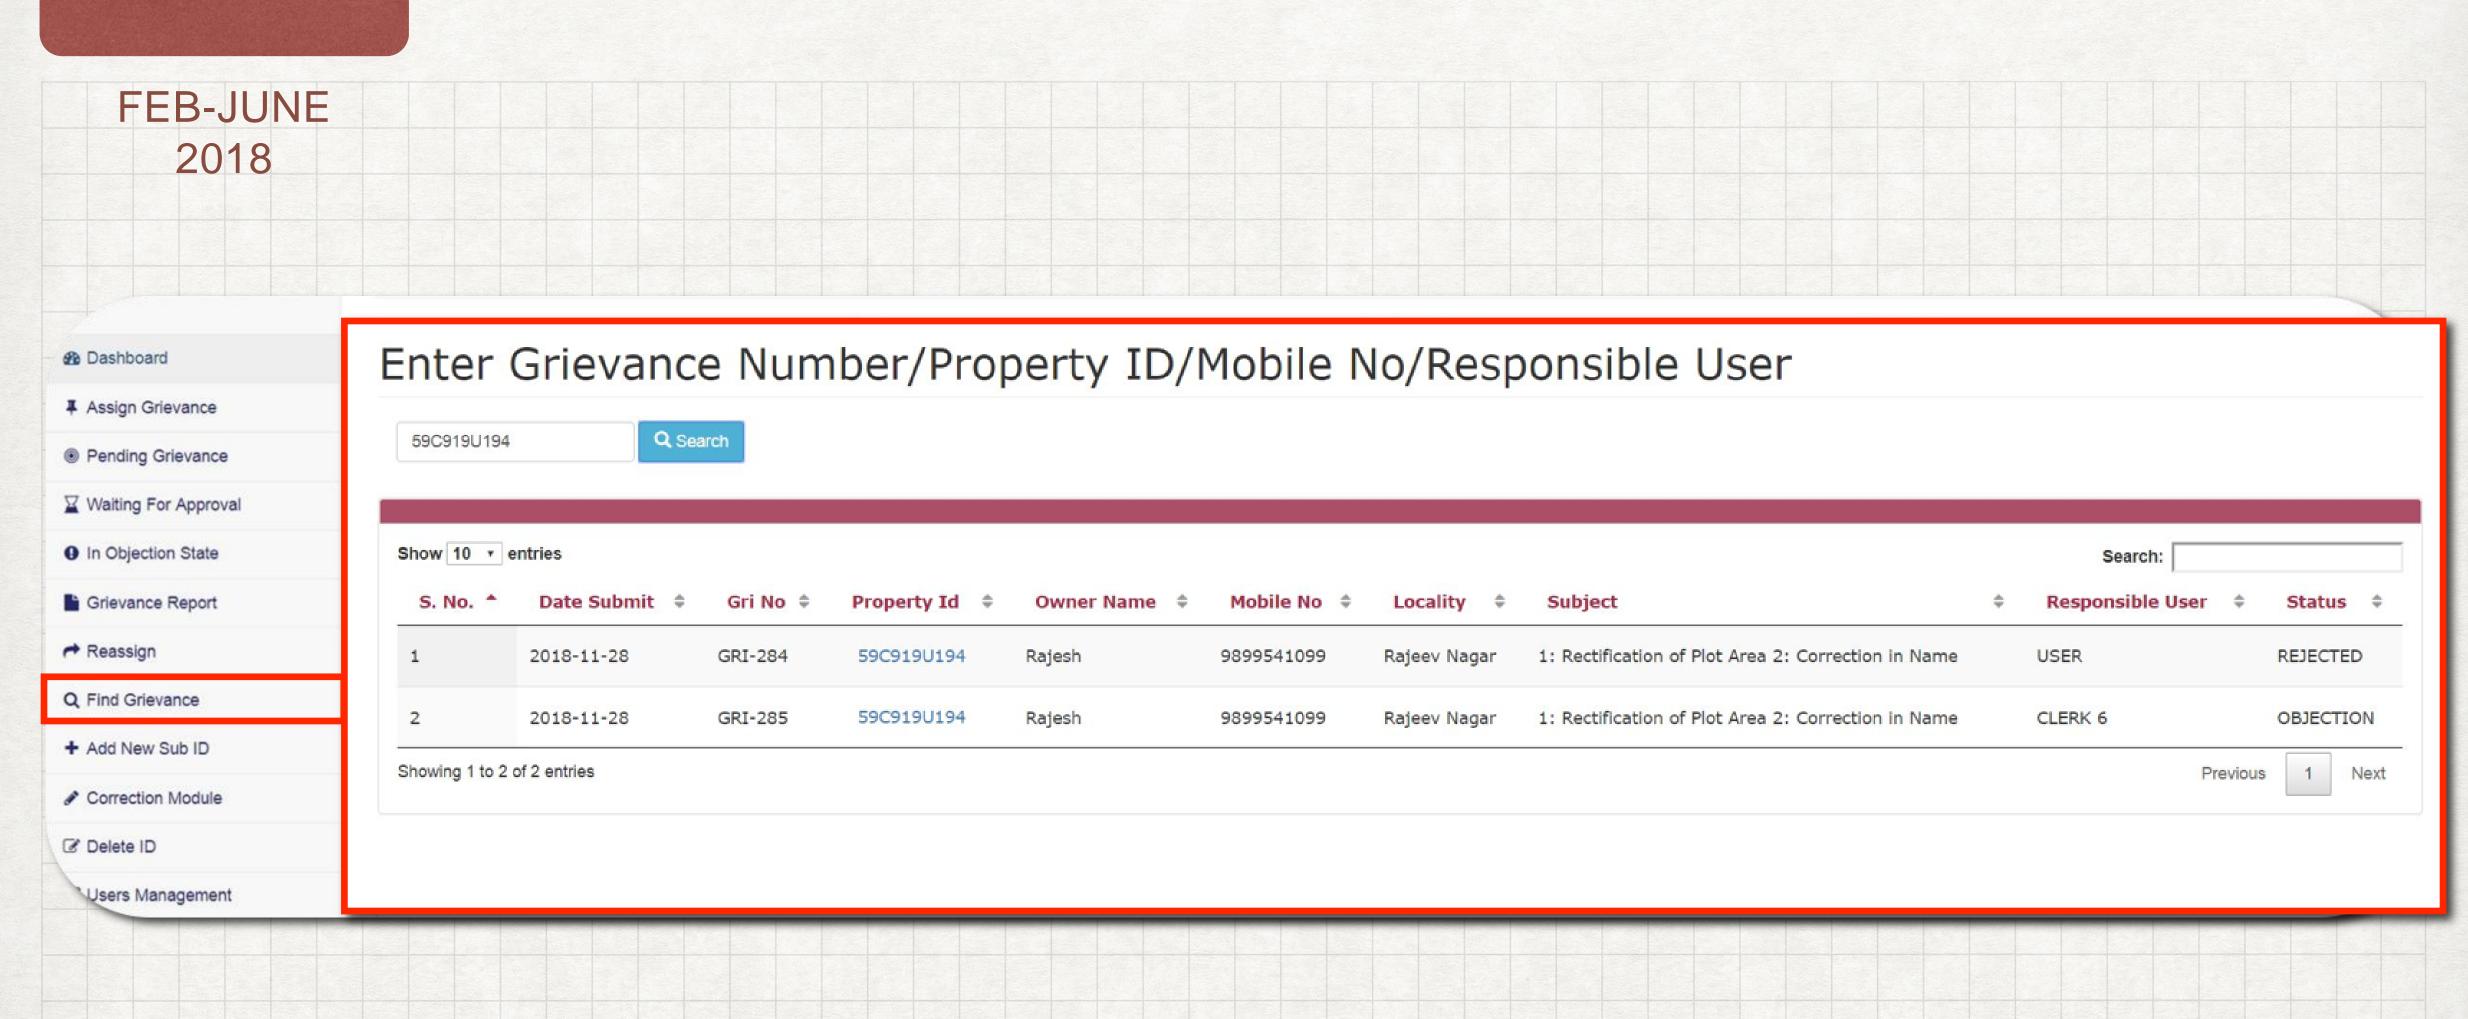

■ Grievance Report

→ Reassign

Q Find Grievance

+ Add New Sub ID

Correction Module

☑ Delete ID

Users Management

Grievance Assignment

| S.<br>NO. * | Date<br>Submitted \$ | Grievance<br>No. \$ | Property ID \$ | Owner Name \$                  | Subject                                                                                           | Responsible<br>User \$ | Assign   |
|-------------|----------------------|---------------------|----------------|--------------------------------|---------------------------------------------------------------------------------------------------|------------------------|----------|
| 1           | 2019-01-16           | GRI-641             | 71C499U17      | Jai Pal Kataria                | 1: Rectification of Plot Area 2: Correction in Name 3: Change of Property<br>Address              | ZTO                    | ≯ Assign |
| 2           | 2019-01-16           | GRI-639             | 74C381U163     | Sudesh Kumari                  | 1: Rectification of Plot Area 2: Correction in Name                                               | ZTO                    | ≯ Assign |
| 3           | 2019-01-16           | GRI-643             | 49C13U3        | Prem Motors Private<br>Limited | 1: Correction in Name                                                                             | ZTO                    | ≯ Assign |
| 4           | 2019-01-15           | GRI-635             | 80C164U158     | shelly mittal                  | 1: Rectification of Plot Area 2: Rectification of Category(Building Use) 3:<br>Correction in Name | ZTO                    | ≯ Assign |
| 5           | 2019-01-15           | GRI-636             | 36C1645U136G   | PATASO DEVI                    | 1: Correction in Name                                                                             | ZTO                    | ★ Assign |

#### FEB-JUNE Grievance Report/Status

| 10W 25    | + entries         |                  |                     |                |                                           |                                                     | Search:                |                |
|-----------|-------------------|------------------|---------------------|----------------|-------------------------------------------|-----------------------------------------------------|------------------------|----------------|
| S.<br>NO. | Date<br>Submitted | Date<br>Assigned | Grievance<br>No. \$ | Property ID \$ | Name \$                                   | Subject \$                                          | Responsible<br>User \$ | Status \$      |
| 1         | 2018-11-28        | 2019-01-10       | GRI-284             | 59C919U194     | Rajesh                                    | 1: Rectification of Plot Area 2: Correction in Name | USER                   | REJECTED       |
| 2         | 2019-01-07        | 2019-01-10       | GRI-557             | 42C353U61      | Rakesh                                    | 1: Rectification of Plot Area                       | CLERK 6                | IN<br>PROGRESS |
| 3         | 2018-12-18        | 2019-01-02       | GRI-405             | 74C381U163     | NIDHI BANSAL WIFE OF BHARAT<br>BANSAL     | 1: Rectification of Plot Area 2: Correction in Name | USER                   | REJECTED       |
| 4         | 2019-01-09        | 2019-01-16       | GRI-587             | 26C589U302P178 | Dale Ram                                  | 1: Rectification of Plot Area                       | TI                     | OBJECTION      |
|           | 2018-11-20        | 2018-11-30       | GRI-228             | 78C1029U99     | Sanjeev Kumar                             | 1: Rectification of Plot Area                       | USER                   | REJECTED       |
|           | 2018-12-20        | 2019-01-10       | GRI-420             | 14C1007U544    | NEERJA WADHAWAN                           | 1: Rectification of Plot Area 2: Correction in Name | USER                   | REJECTED       |
|           | 2018-12-27        | 2019-01-12       | GRI-476             | 14C3375U238    | Col. J.K.V Singh and Surender<br>Mahindru | 1: Correction in Name                               | OWNER                  | APPROVED       |

#### Grievance Report/Status

| Show 25 + entries |                   |                  |                     |                |                                           |                                                     |                        |                |
|-------------------|-------------------|------------------|---------------------|----------------|-------------------------------------------|-----------------------------------------------------|------------------------|----------------|
| S.<br>NO.         | Date<br>Submitted | Date<br>Assigned | Grievance<br>No. \$ | Property ID \$ | Name \$                                   | Subject \$                                          | Responsible<br>User \$ | Status \$      |
| 1                 | 2018-11-28        | 2019-01-10       | GRI-284             | 59C919U194     | Rajesh                                    | 1: Rectification of Plot Area 2: Correction in Name | USER                   | REJECTED       |
| 2                 | 2019-01-07        | 2019-01-10       | GRI-557             | 42C353U61      | Rakesh                                    | 1: Rectification of Plot Area                       | CLERK 6                | IN<br>PROGRESS |
| 3                 | 2018-12-18        | 2019-01-02       | GRI-405             | 74C381U163     | NIDHI BANSAL WIFE OF BHARAT<br>BANSAL     | 1: Rectification of Plot Area 2: Correction in Name | USER                   | REJECTED       |
| 4                 | 2019-01-09        | 2019-01-16       | GRI-587             | 26C589U302P178 | Dale Ram                                  | 1: Rectification of Plot Area                       | TI                     | OBJECTIO       |
| 5                 | 2018-11-20        | 2018-11-30       | GRI-228             | 78C1029U99     | Sanjeev Kumar                             | 1: Rectification of Plot Area                       | USER                   | REJECTED       |
| 6                 | 2018-12-20        | 2019-01-10       | GRI-420             | 14C1007U544    | NEERJA WADHAWAN                           | 1: Rectification of Plot Area 2: Correction in Name | USER                   | REJECTED       |
| 7                 | 2018-12-27        | 2019-01-12       | GRI-476             | 14C3375U238    | Col. J.K.V Singh and Surender<br>Mahindru | 1: Correction in Name                               | OWNER                  | APPROVED       |