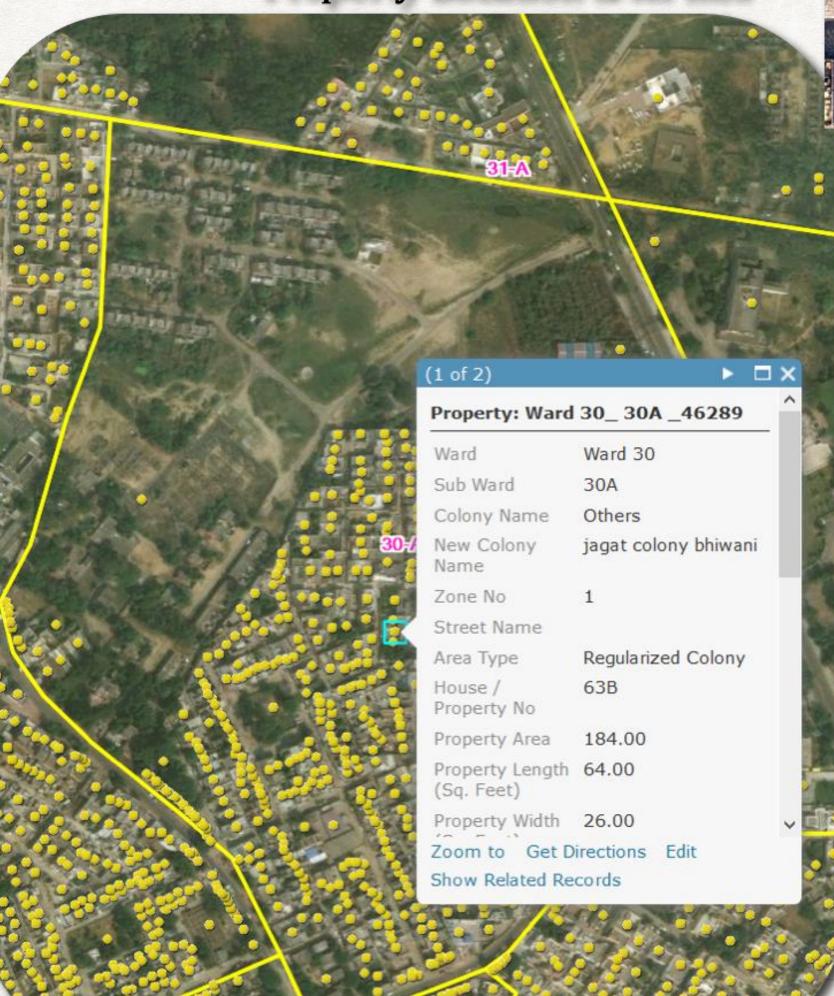

# PPK TECHNOLOGY



#### 3D-POINT CLOUD



OCT-NOV 2017

## UAVINNOVATION

2015

Fixed wing UAVs Project UDAN - Gurugram



Low endurance, RTK Based, 24 MP Sensor

Electro-magnetic Fields from High Tension Wires

Accuracy Depends on Line of Sight

Rs. 35,000/km 200Ha/flight 2016
Dual Propeller

ΙΙΔΝ

Low endurance, RTK Based, 24 MP Sensor

To avoid EMF from High Tension Wires

Accuracy Depends on Line of Sight

Rs. 18,000/km 400Ha/flight 2017 Hybrid VTOL

UAV



High endurance, 42 MP Sensor

PPK - Provide 10 cm & better accuracy without dependency of line of sight

Rs. 11,000/km 2000Ha/flight

2017

## OCT-NOV UAVINOVATION



OCT-NOV 2017

## UAV INNOVATION



OCT-NOV 2017

## UAV INNOVATION



STAGE-2 UAV DATA PROCESS

> DEC 2017

**Property Location & its Info** 

UAV Inset of Property



Geotagged Field Photograph



#### Ownership details

| Ĭ                     | Ownership Details | (1 features, 0 select | ted)          |                    |        |                           |                                   |   |
|-----------------------|-------------------|-----------------------|---------------|--------------------|--------|---------------------------|-----------------------------------|---|
| Spinson a growing     | Ownership Type    | Owner Name            | Relation Type | Relation Name      | Gender | Correspondence<br>Address | Permanent Address                 | E |
| Section of the second | Individual        | veena mehta           | Wife of       | sushil kumar mehta | Female |                           | jagat colony bhiwani<br>h.no 63 B |   |

#### Fl