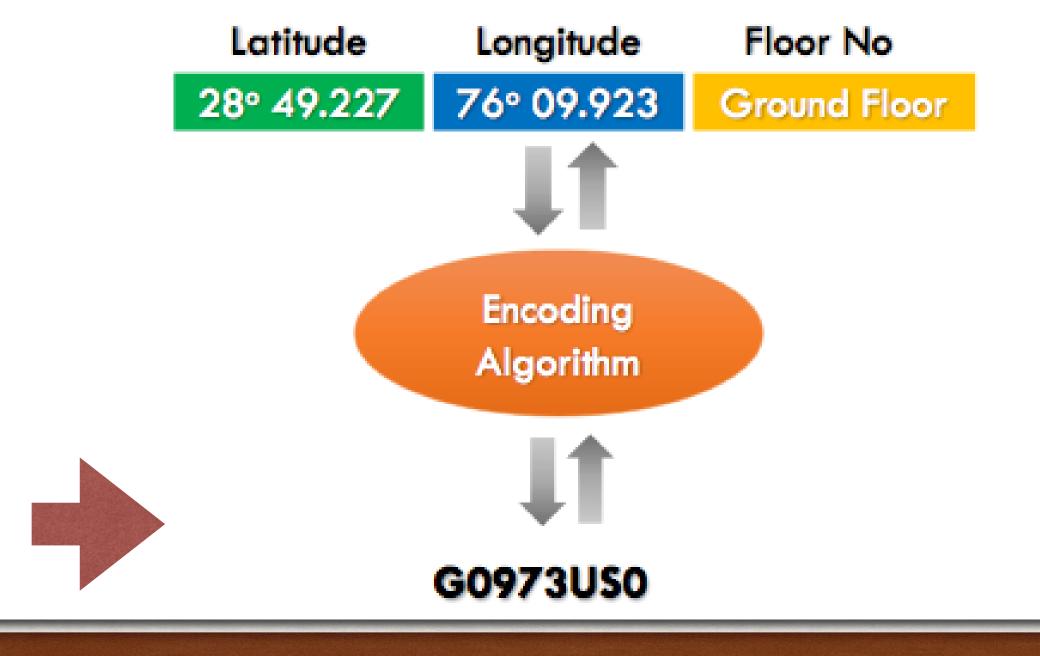

#### OVERVIEW OF ADDRESSING ALGORITHM

#### EIGHT DIGIT UNIQUE ID

- Shortest Property ID (8 Digit)
- 3-Dimensional
- Unique ID cab be generated for every 2 meter land
- It can also be used as Postal address
- Property ID is generated using Location Information through the encoding process of Algorithm using numbers and letters