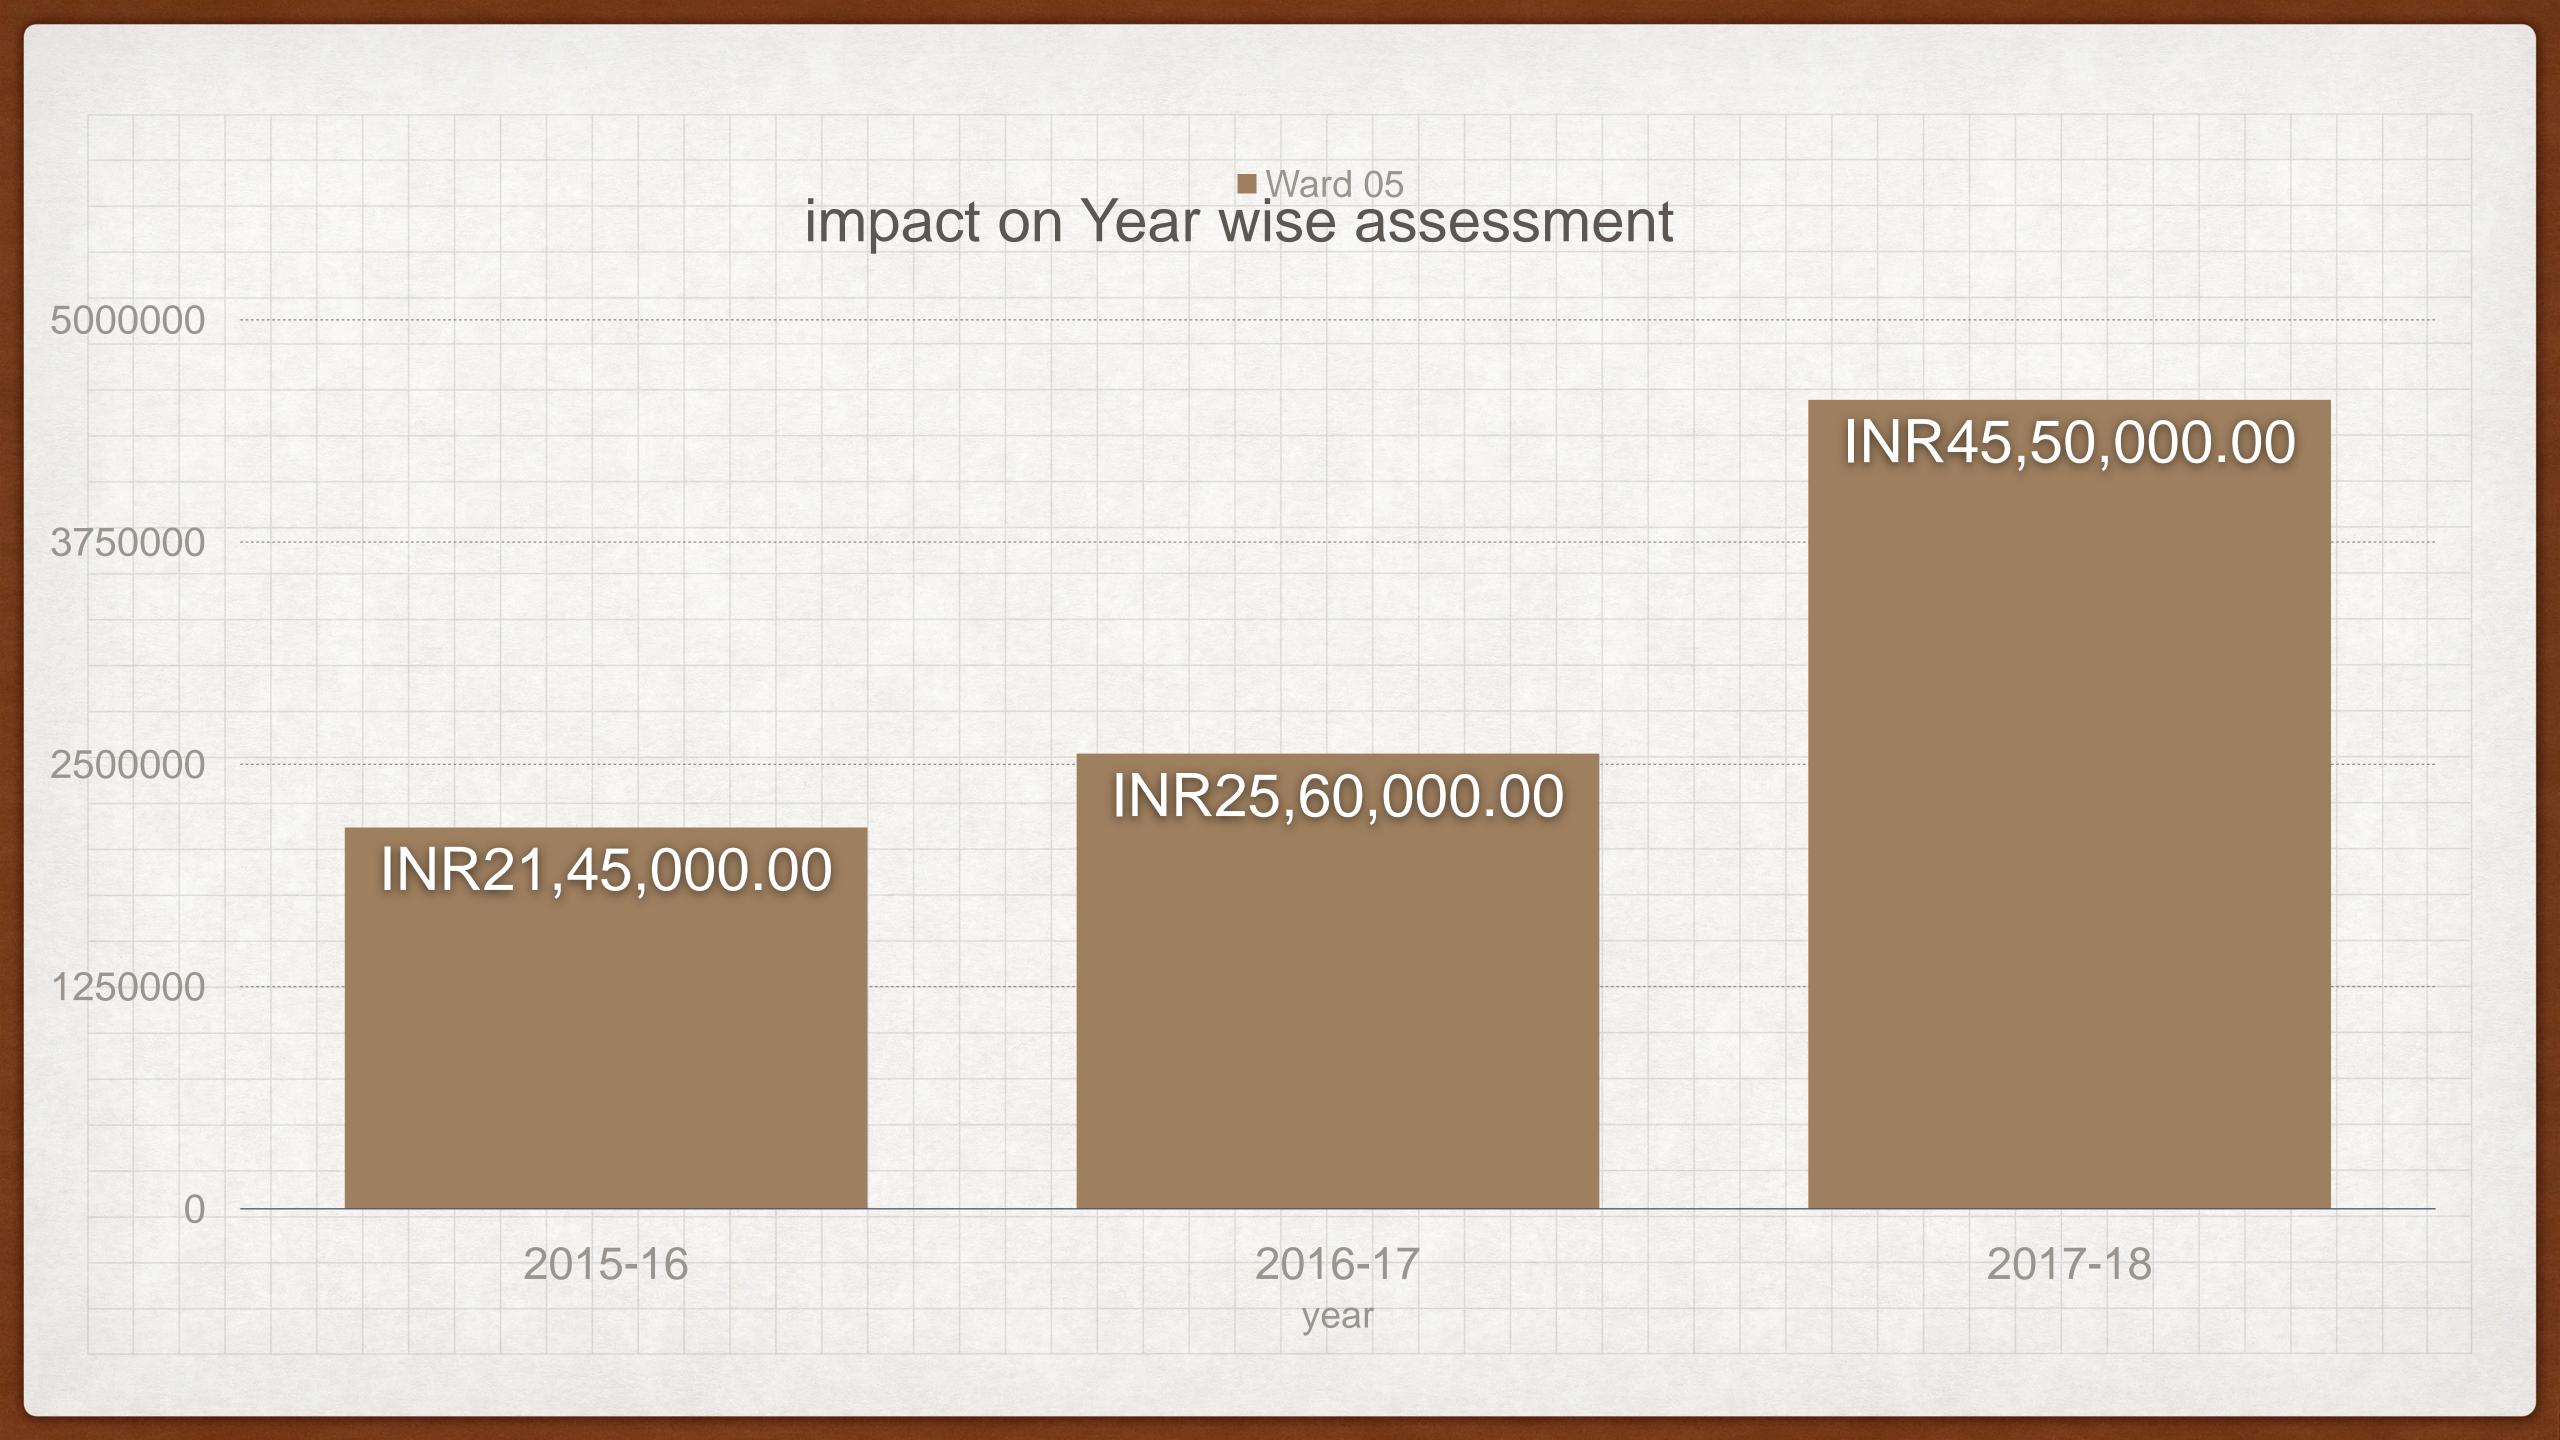

#### WARD NO 05 YEAR WISE ASSESSMENT

| Year    | Total Properties | Demand (Rs) | Recovery (Rs) | Non recovered (Rs) |
|---------|------------------|-------------|---------------|--------------------|
| 2015-16 | 1150             | 2145000     | 440000        | 1705000            |
| 2016-17 | 1630             | 2560000     | 896000        | 1664000            |
| 2017-18 | 2721             | 4550000     | 1820000       | 2730000            |