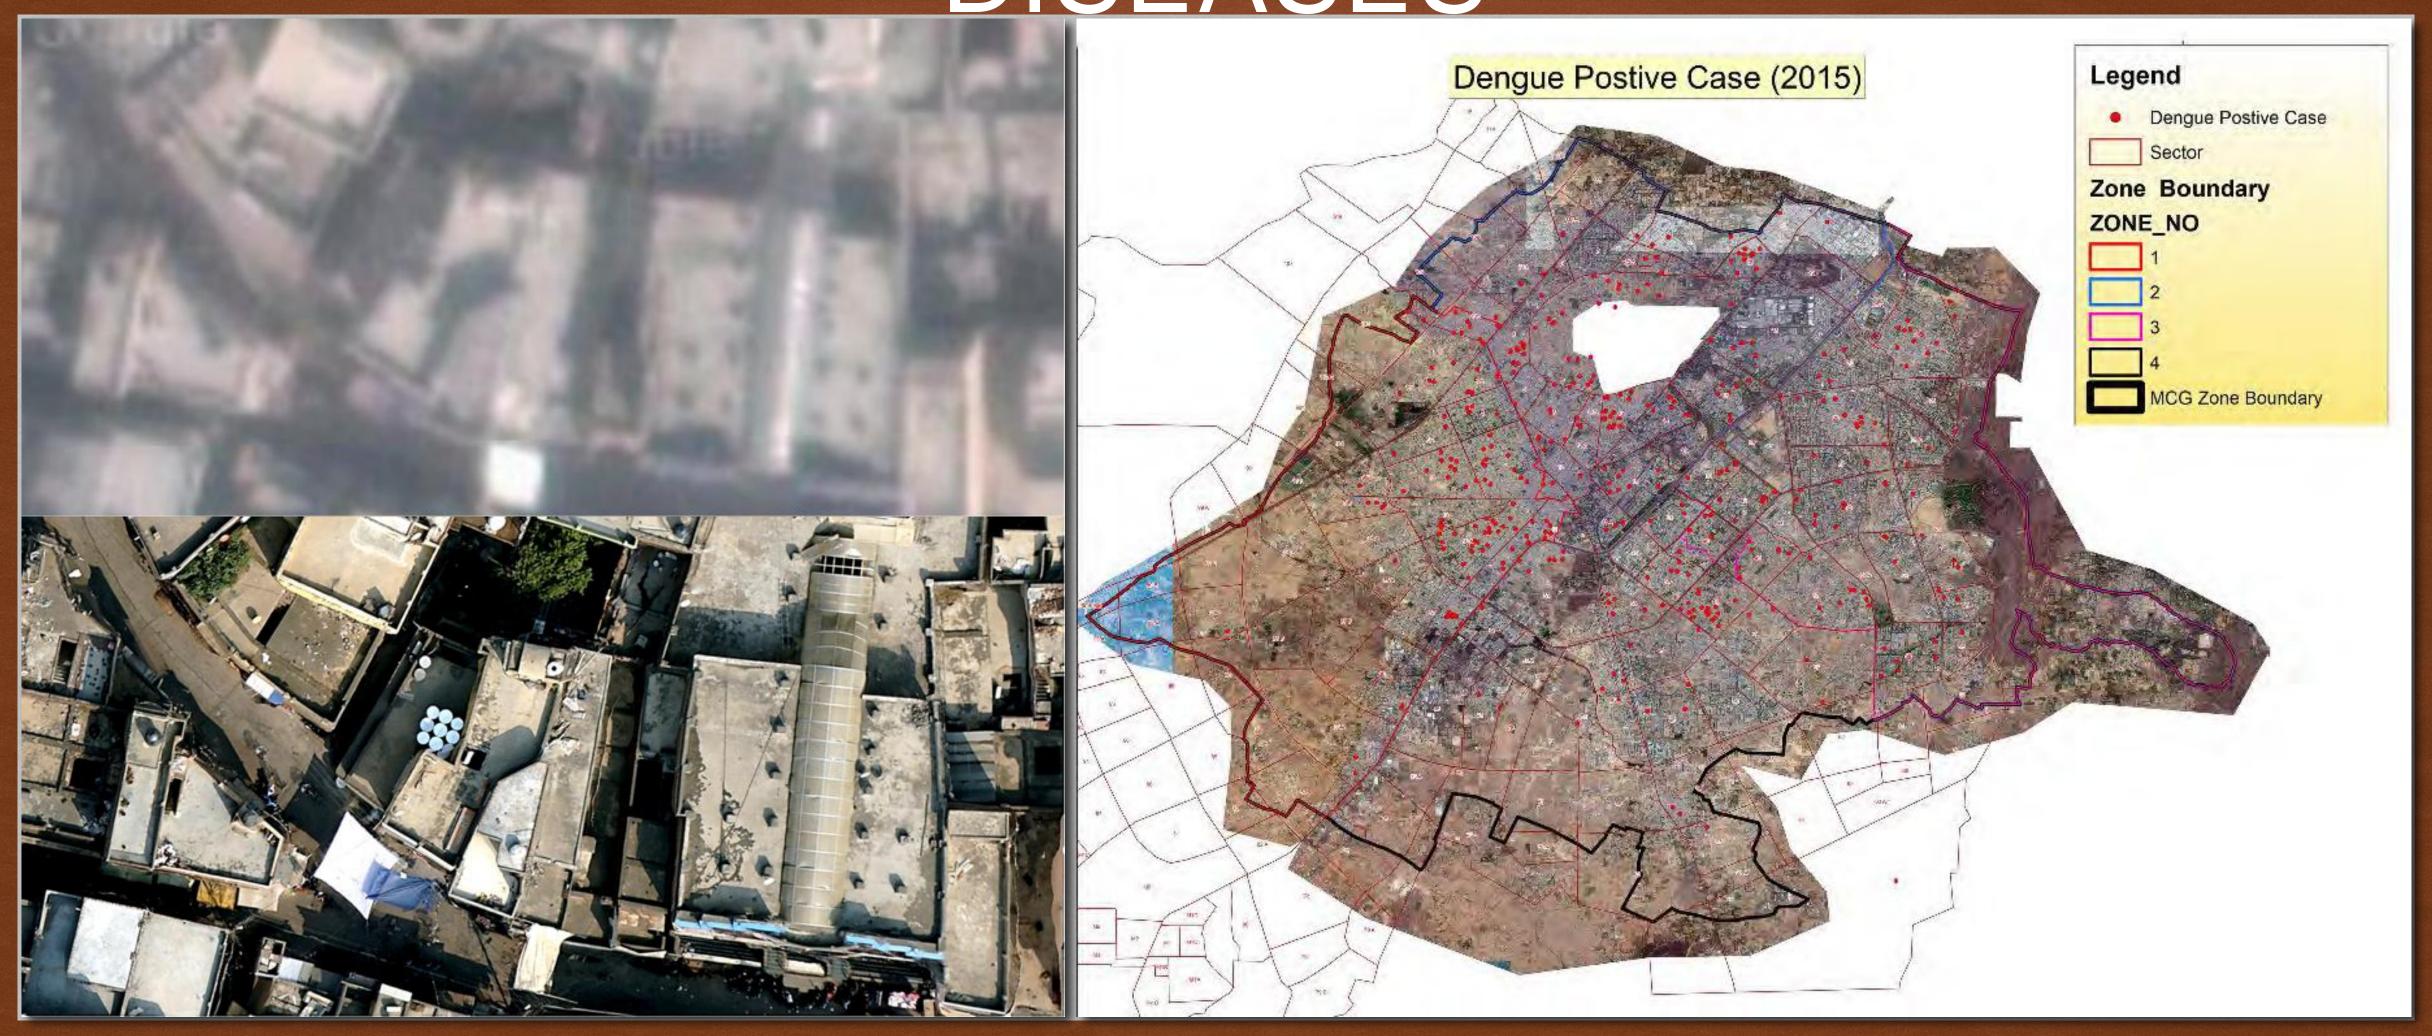

ievance redressal file online along with the officer's details who is handling the file at that moment.

#### OVERVIEW OF ADDRESSING ALGORITHM

#### EIGHT DIGIT UNIQUE ID

- Shortest Property ID (8 Digit)
- 3-Dimensional
- Unique ID cab be generated for every 2 meter land
- It can also be used as Postal address
- Property ID is generated using Location Information through the encoding process of Algorithm using numbers and letters

#### Locating on Map







RESEARCHING TO DEVELOP TRANSPARENT, ACCOUNTABLE, CITIZEN CENTRIC, **GEO-ICT** ENABLED URBAN GOVERNANCE DIGITAL PLATFORM

## PROPERTY TAX MANAGEMENT

- DISEASE CONTROL & HEALTH
- DISASTER MANAGEMENT
- REVENUE RECORDS

MONITORING MINING

## APPLICATIONS LAND INFORMATION MANAGEMENT



## APPLICATIONS MITIGATION OF VECTOR BORNE DISEASES



#### COMPARISON WITH SATELLITE DATA



50 cm resolution Satellite vs 5cm UAV data

## APPLICATIONS LAND RECORDS



## APPLICATIONS VOLUMETRIC ANALYSIS



### Legacy Data Validation

- Disputes Resolved: 758
- Property Tax Base Increased from 32,875 to 60,786



## Bhiwani

Difference between Past Demand and Current Demand Increased by 1980/0

## THANKYOU