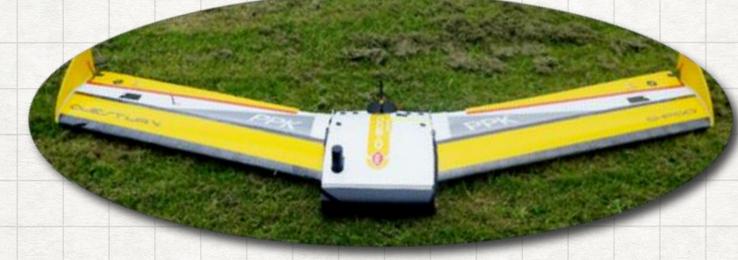

## UAWINNOWATION

2017 Hybrid VTOL

UAV

High endurance, 42 MP Sensor

PPK - Provide 10 cm & better accuracy without dependency of line of sight

Rs. 11,000/km 2000Ha/flight

- Substantially increase safety
- Hybrid Vertical Take Off and Landing
- Stabilized 42 Megapixel Sensor
- On board Post Processing Kinematics (PPK)

## UAV INNOVATION

2017 Hybrid VTOL

UAV

High endurance, 42 MP Sensor

PPK - Provide 10 cm & better accuracy without dependency of line of sight

Rs. 11,000/km 2000Ha/flight

- Safety: Vertical take off and landing practically operate from 10 x 10 meters site
- Superior image quality due to 42 MP stabilised sensor
- PPK substantially reduces the need for high number of Ground Control Points (GCPs) – reduces time and costs
- Easy of Operation