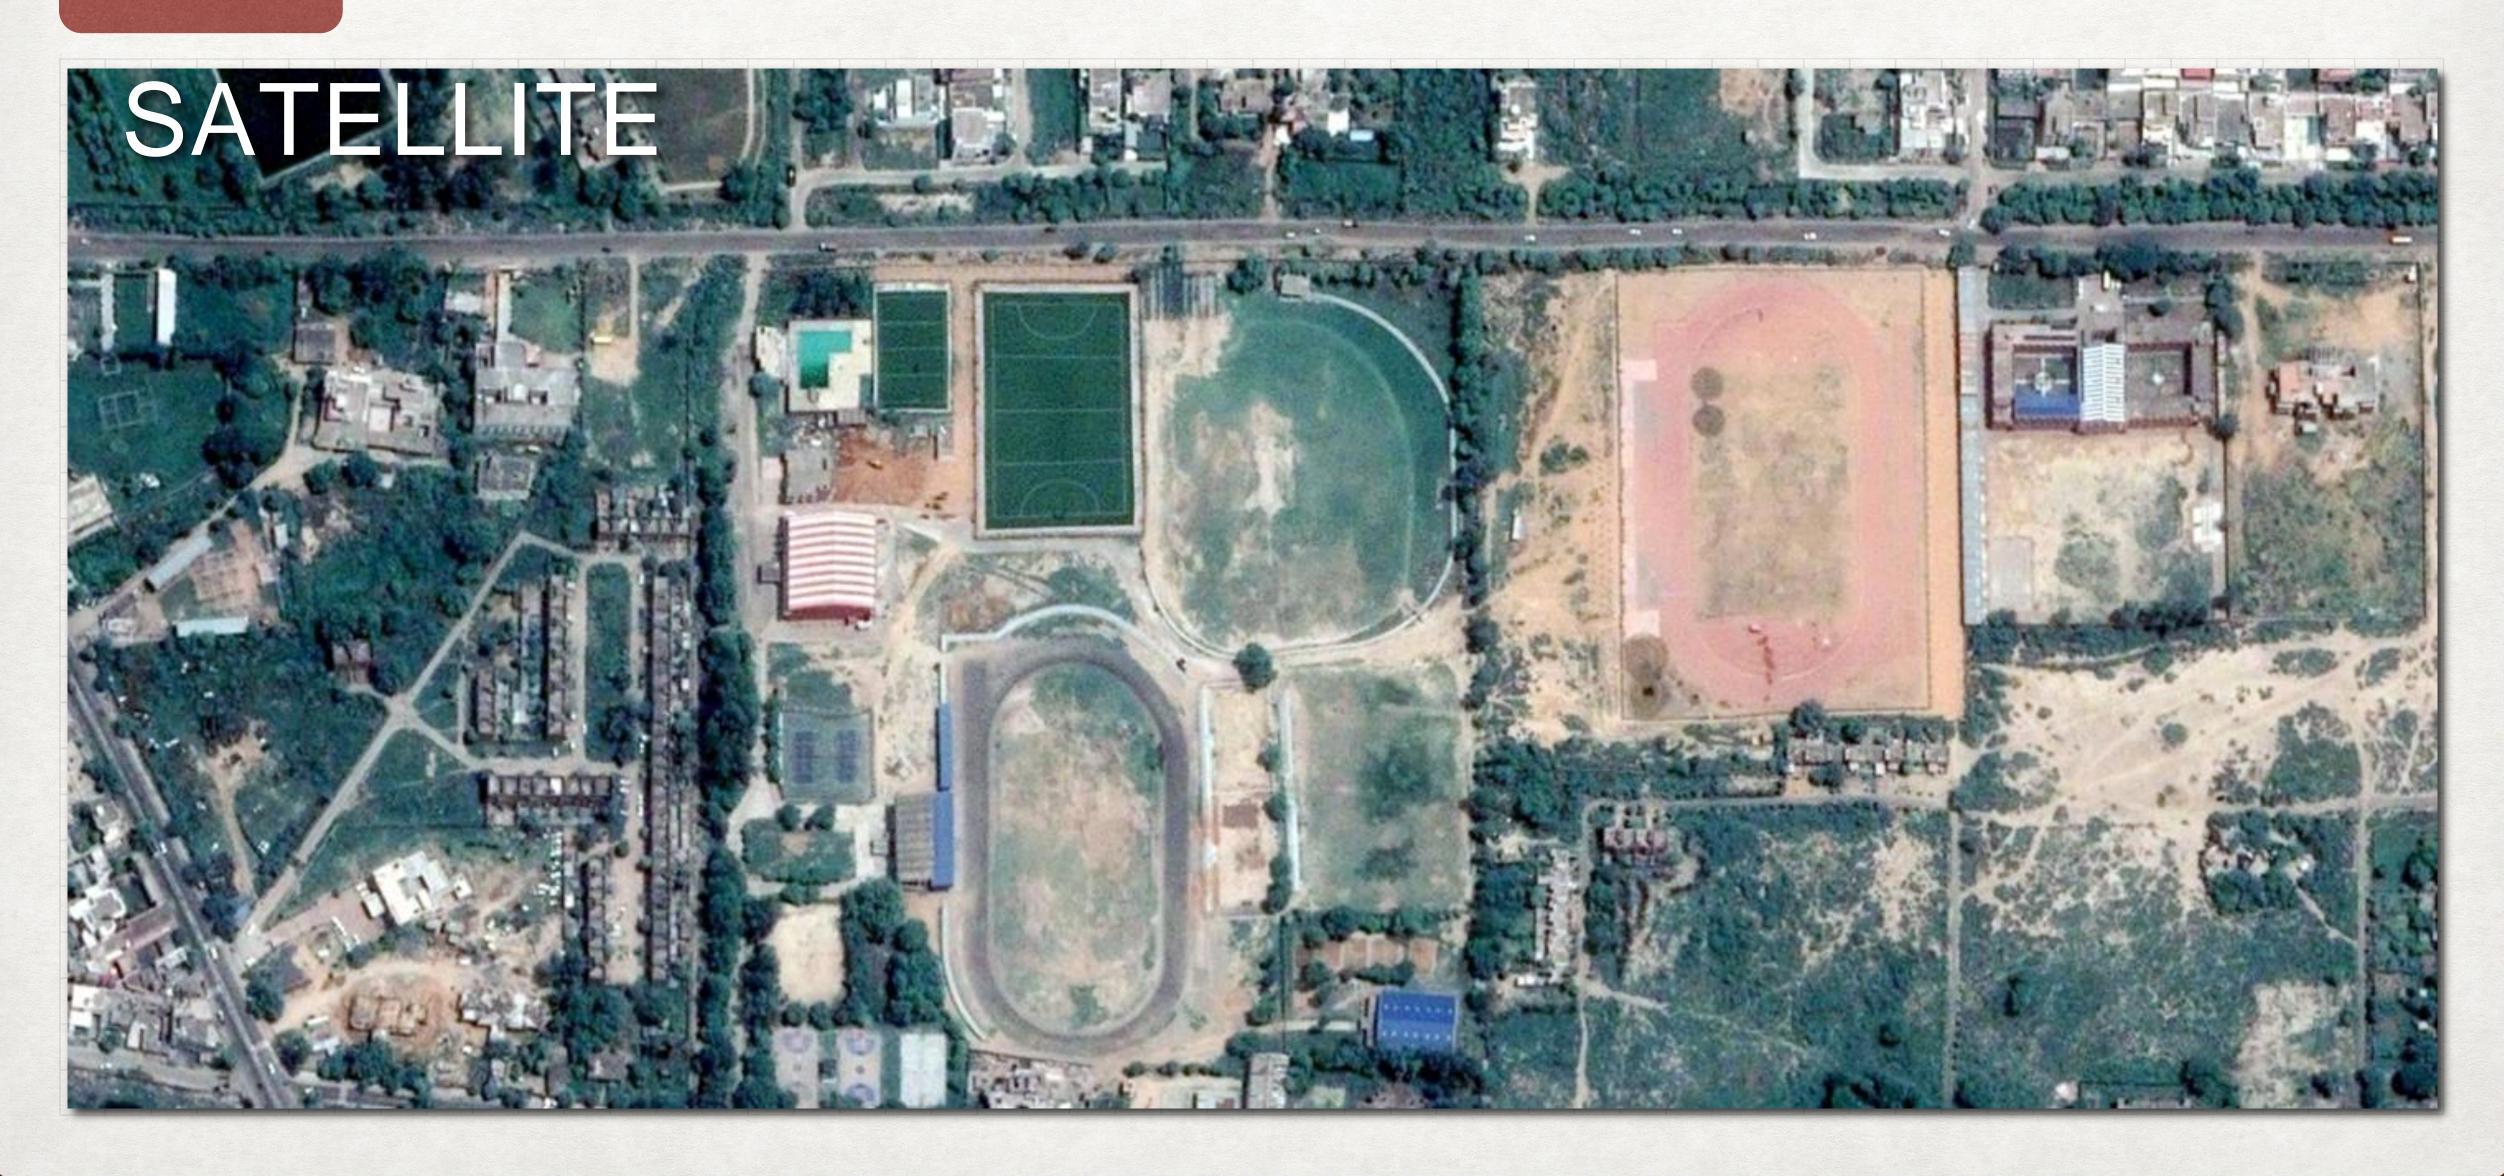

ance, 42 MP Sensor

PPK - Provide 10 cm & better accuracy without dependency of line of sight

Rs. 11,000/km 2000Ha/flight







#### PPK TECHNOLOGY



#### 3D-POINT CLOUD



OCT-NOV 2017

## UAVINNOVATION

2015

Fixed wing UAVs Project UDAN - Gurugram



Low endurance, RTK Based, 24 MP Sensor

Electro-magnetic Fields from High Tension Wires

Accuracy Depends on Line of Sight

Rs. 35,000/km 200Ha/flight 2016
Dual Propeller

ΙΙΔΝ

Low endurance, RTK Based, 24 MP Sensor

To avoid EMF from High Tension Wires

Accuracy Depends on Line of Sight

Rs. 18,000/km 400Ha/flight 2017 Hybrid VTOL

UAV



High endurance, 42 MP Sensor

PPK - Provide 10 cm & better accuracy without dependency of line of sight

Rs. 11,000/km 2000Ha/flight

2017

## OCT-NOV UAVINOVATION



OCT-NOV 2017

## UAV INNOVATION



OCT-NOV 2017

## UAV INNOVATION



STAGE-2 UAV DATA PROCESS

> DEC 2017

**Property Location & its Info** 

UAV Inset of Property



Geotagged Field Photograph



#### Ownership details

| Ĭ                     | Ownership Details | (1 features, 0 select | ted)          |                    |        |                           |                                   |   |
|-----------------------|-------------------|-----------------------|---------------|--------------------|--------|---------------------------|-----------------------------------|---|
| Spinson a growing     | Ownership Type    | Owner Name            | Relation Type | Relation Name      | Gender | Correspondence<br>Address | Permanent Address                 | E |
| Section of the second | Individual        | veena mehta