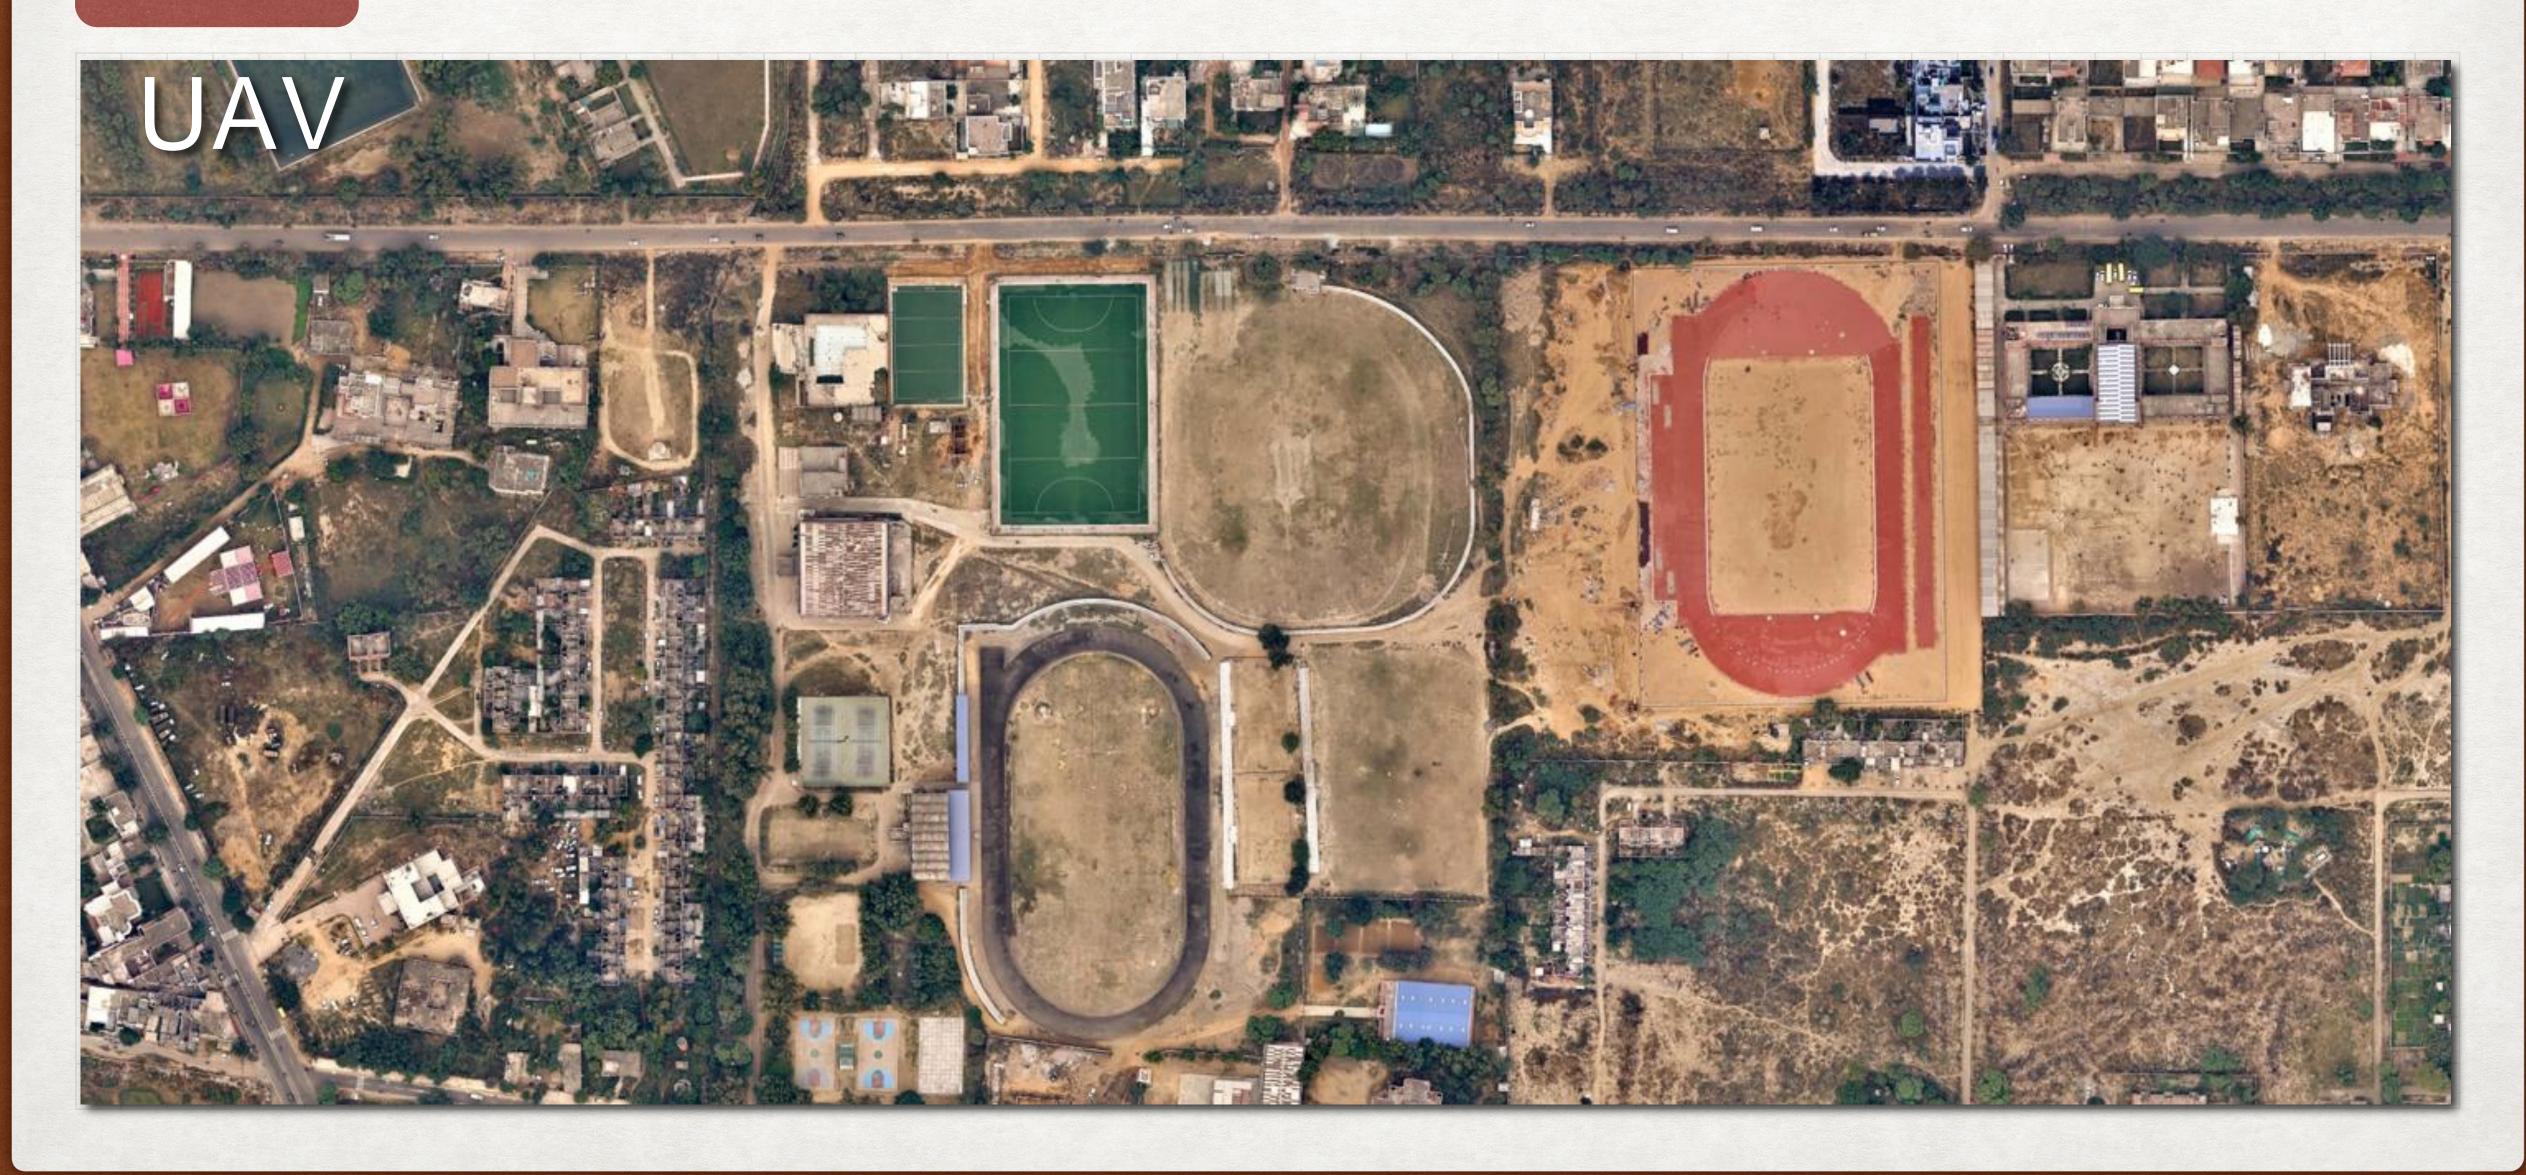

0 cm & better accuracy without dependency of line of sight

Rs. 11,000/km 2000Ha/flight







#### PPK TECHNOLOGY



#### 3D-POINT CLOUD



OCT-NOV 2017

## UAVINNOVATION

2015

Fixed wing UAVs Project UDAN - Gurugram



Low endurance, RTK Based, 24 MP Sensor

Electro-magnetic Fields from High Tension Wires

Accuracy Depends on Line of Sight

Rs. 35,000/km 200Ha/flight 2016
Dual Propeller

ΙΙΔΝ

Low endurance, RTK Based, 24 MP Sensor

To avoid EMF from High Tension Wires

Accuracy Depends on Line of Sight

Rs. 18,000/km 400Ha/flight 2017 Hybrid VTOL

UAV



High endurance, 42 MP Sensor

PPK - Provide 10 cm & better accuracy without dependency of line of sight

Rs. 11,000/km 2000Ha/flight

2017

## OCT-NOV UAVINOVATION



OCT-NOV 2017

## UAV INNOVATION



OCT-NOV 2017

## UAV INNOVATION



STAGE-2 UAV DATA PROCESS

> DEC 2017

**Property Location & its Info** 

UAV Inset of Property



Geotagged Field Photograph



#### Ownership details

| Ĭ                     | Ownership Details | (1 features, 0 select | ted)          |                    |        |                           |                                   |   |
|-----------------------|-------------------|-----------------------|---------------|--------------------|--------|---------------------------|-----------------------------------|---|
| Spinson a growing     | Ownership Type    | Owner Name            | Relation Type | Relation Name      | Gender | Correspondence<br>Address | Permanent Address                 | E |
| Section of the second | Individual        | veena mehta           | Wife of       | sushil k