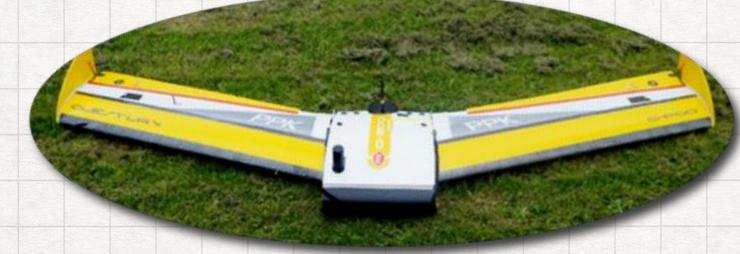

## UAWINNOWATION

2017 Hybrid VTOL

UAV

High endurance, 42 MP Sensor

PPK - Provide 10 cm & better accuracy without dependency of line of sight

Rs. 11,000/km 2000Ha/flight

- Substantially increase safety
- Hybrid Vertical Take Off and Landing
- Stabilized 42 Megapixel Sensor
- On board Post Processing Kinematics (PPK)

## UAV INNOVATION

2017 Hybrid VTOL

UAV

High endurance, 42 MP Sensor

PPK - Provide 10 cm & better accuracy without dependency of line of sight

Rs. 11,000/km 2000Ha/flight

- Safety: Vertical take off and landing practically operate from 10 x 10 meters site
- Superior image quality due to 42 MP stabilised sensor
- PPK substantially reduces the need for high number of Ground Control Points (GCPs) – reduces time and costs
- Easy of Operation