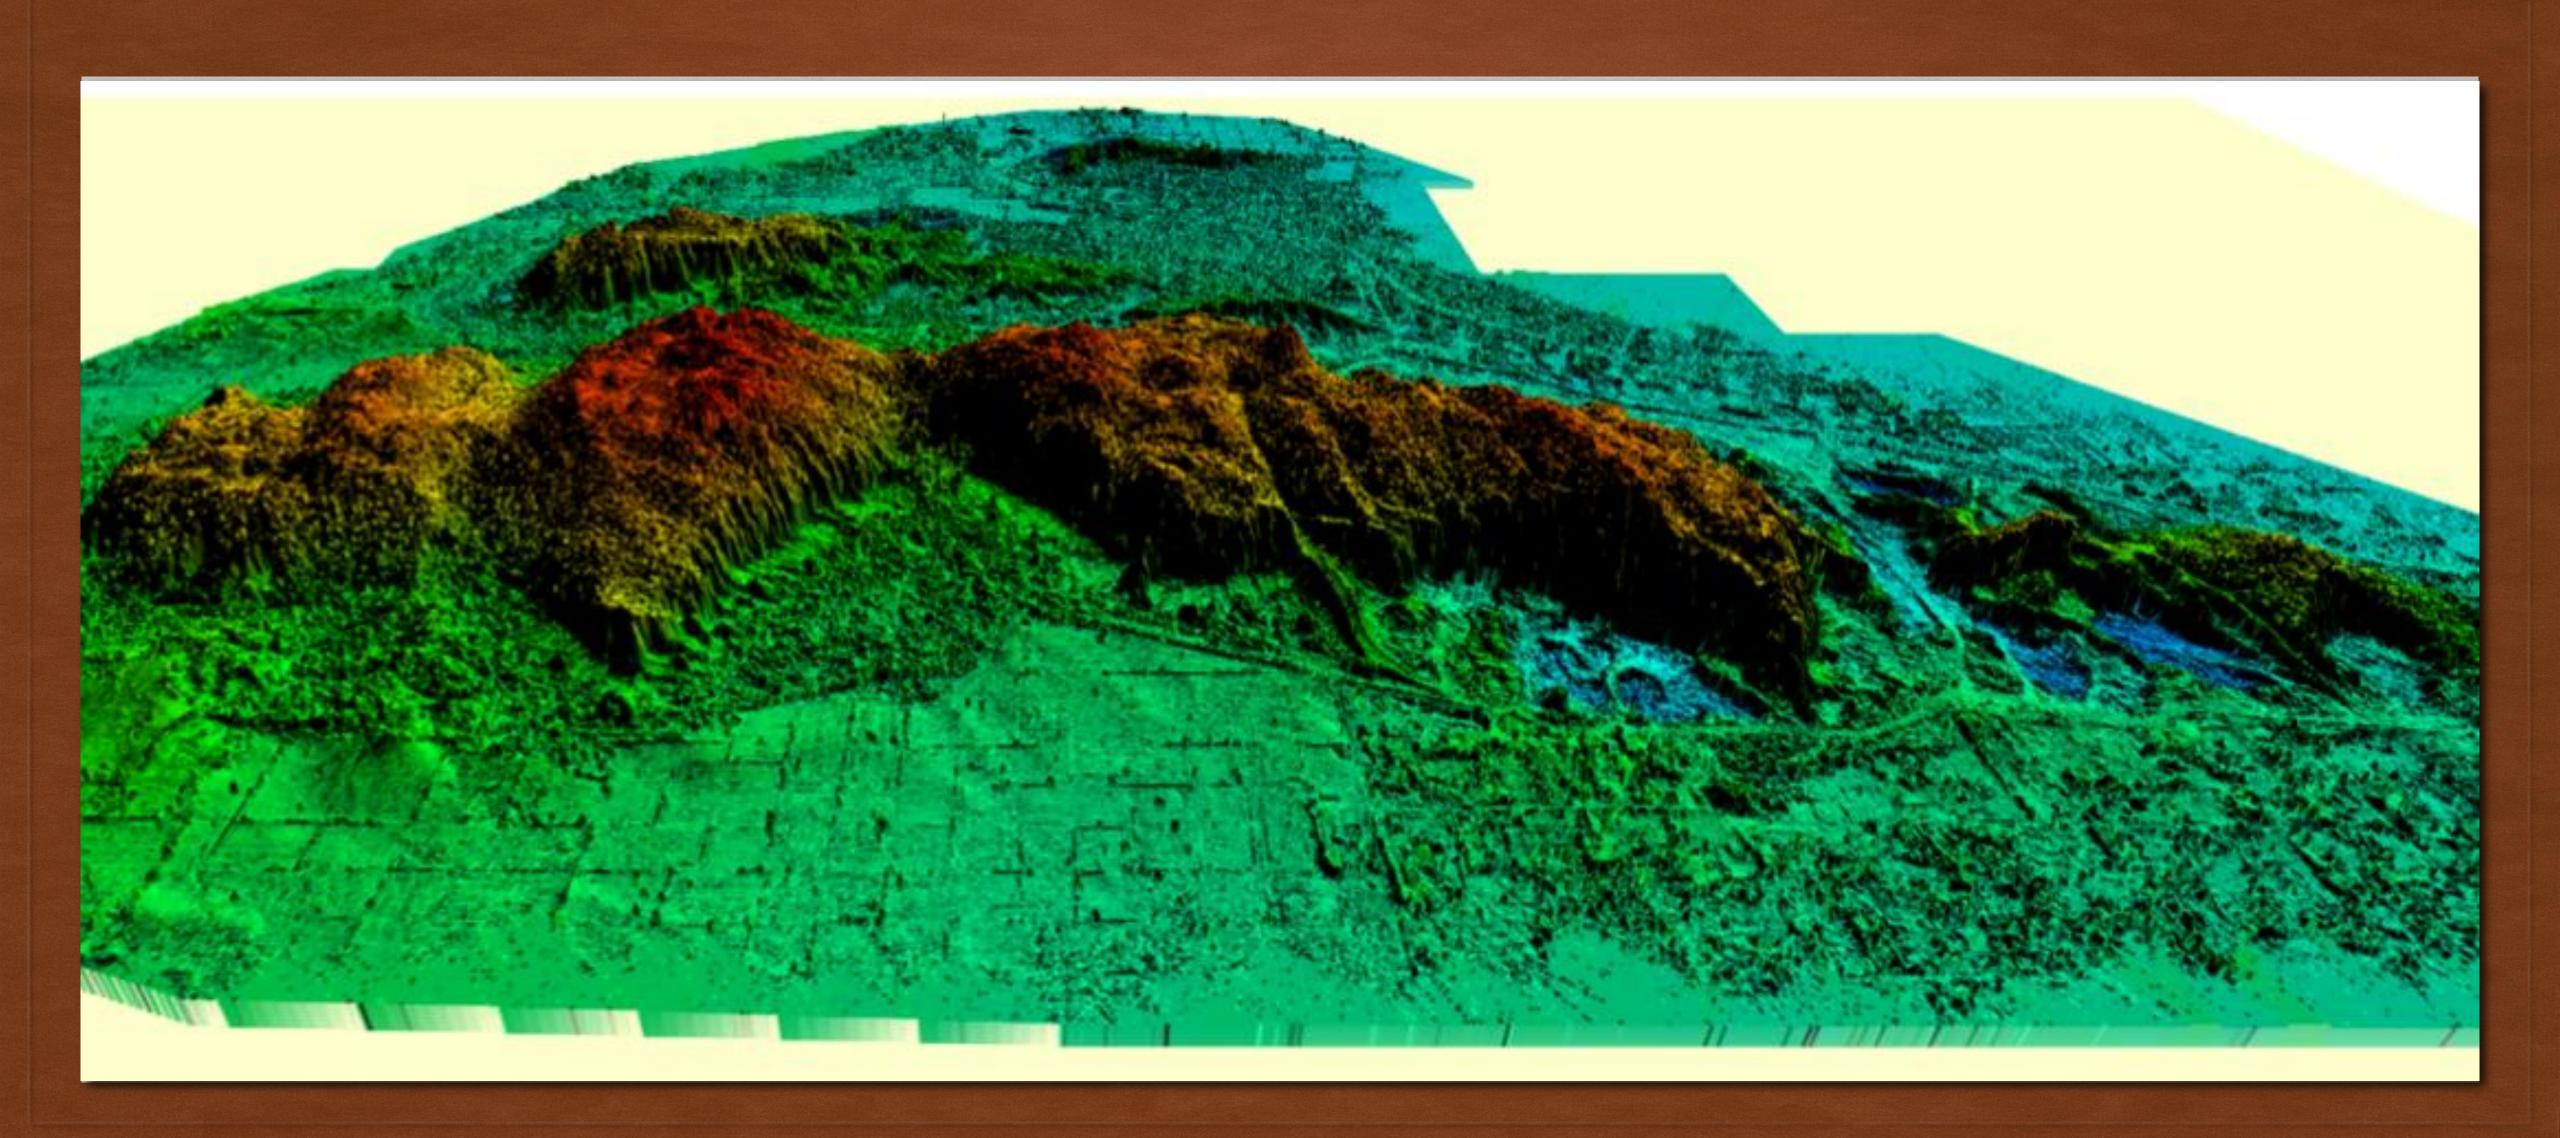

DIGIT UNIQUE ID

- Shortest Property ID (8 Digit)
- 3-Dimensional
- Unique ID cab be generated for every 2 meter land
- It can also be used as Postal address
- Property ID is generated using Location Information through the encoding process of Algorithm using numbers and letters

#### Locating on Map







RESEARCHING TO DEVELOP TRANSPARENT, ACCOUNTABLE, CITIZEN CENTRIC, **GEO-ICT** ENABLED URBAN GOVERNANCE DIGITAL PLATFORM

## PROPERTY TAX MANAGEMENT

- DISEASE CONTROL & HEALTH
- DISASTER MANAGEMENT
- REVENUE RECORDS

MONITORING MINING

## APPLICATIONS LAND INFORMATION MANAGEMENT



## APPLICATIONS MITIGATION OF VECTOR BORNE DISEASES



#### COMPARISON WITH SATELLITE DATA



50 cm resolution Satellite vs 5cm UAV data

## APPLICATIONS LAND RECORDS



## APPLICATIONS VOLUMETRIC ANALYSIS



### Legacy Data Validation

- Disputes Resolved: 758
- Property Tax Base Increased from 32,875 to 60,786



## Bhiwani

Difference between Past Demand and Current Demand Increased by 1980/0

## THANKYOU