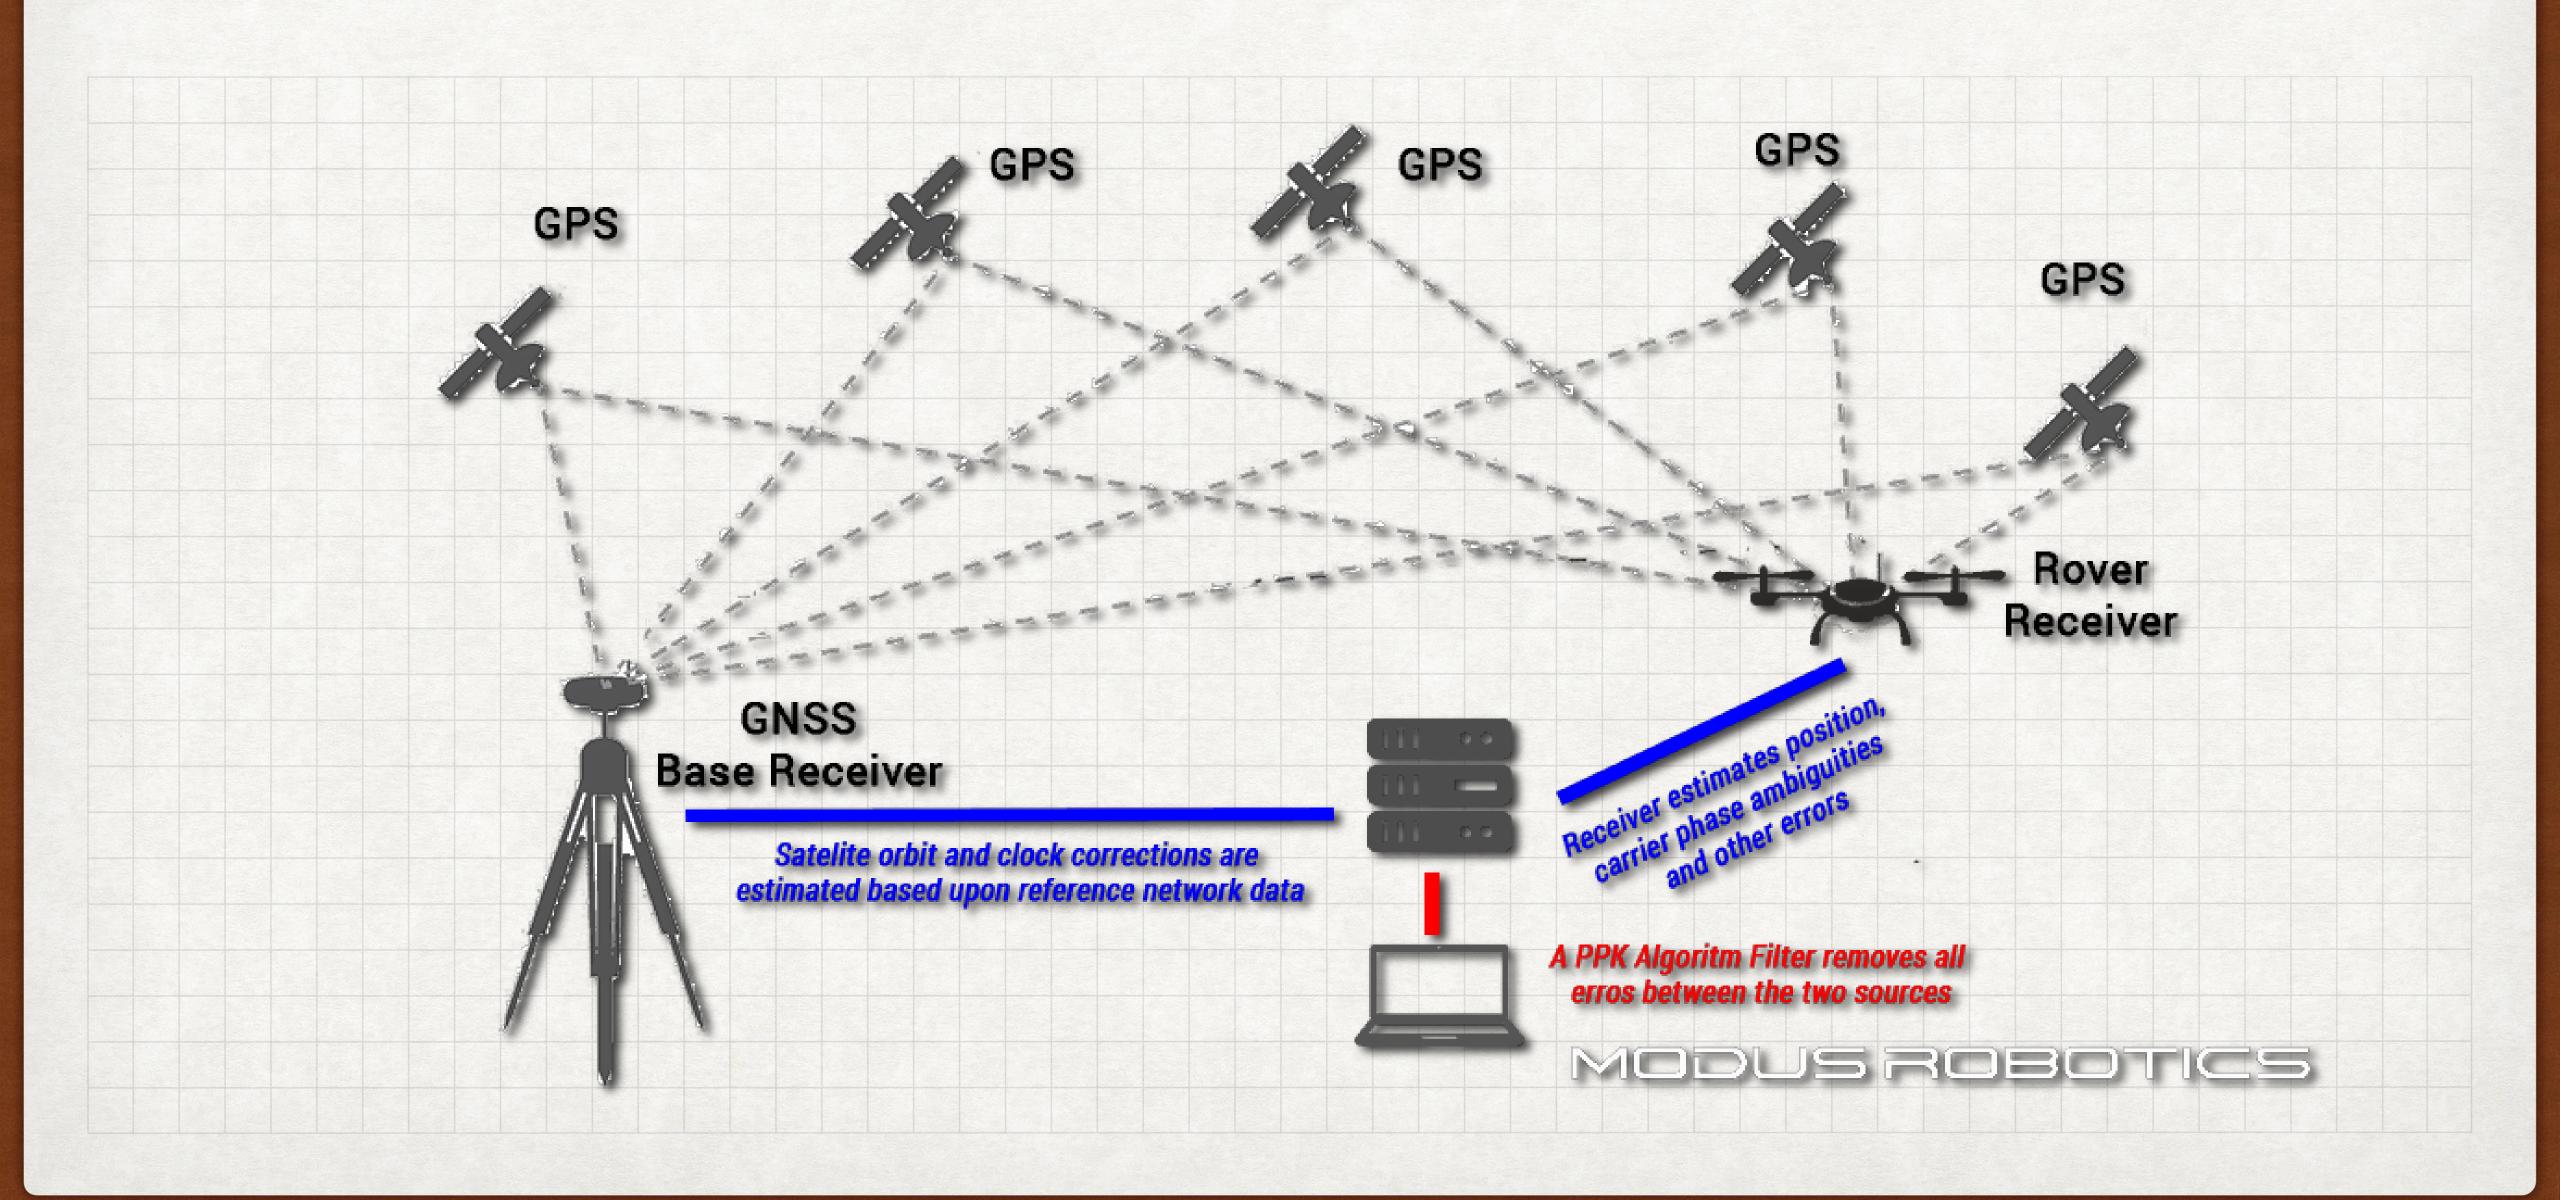

ty
- Hybrid Vertical Take Off and Landing
- Stabilized 42 Megapixel Sensor
- On board Post Processing Kinematics (PPK)

OCT-NOV 2017

## UAV INNOVATION

2017 Hybrid VTOL

UAV



High endurance, 42 MP Sensor

PPK - Provide 10 cm & better accuracy without dependency of line of sight

Rs. 11,000/km 2000Ha/flight

- Safety: Vertical take off and landing practically operate from 10 x 10 meters site
- Superior image quality due to 42 MP stabilised sensor
- PPK substantially reduces the need for high number of Ground Control Points (GCPs) – reduces time and costs
- Easy of Operation

OCT-NOV 2017

## UAVINNOVATION

2017 Hybrid VTOL

UAV

High endurance, 42 MP Sensor

PPK - Provide 10 cm & better accuracy without dependency of line of sight

Rs. 11,000/km 2000Ha/flight







#### PPK TECHNOLOGY



#### 3D-POINT CLOUD



OCT-NOV 2017

## UAVINNOVATION

2015

Fixed wing UAVs Project UDAN - Gurugram



Low endurance, RTK Based, 24 MP Sensor

Electro-magnetic Fields from High Tension Wires

Accuracy Depends on Line of Sight

Rs. 35,000/km 200Ha/flight 2016
Dual Propeller

ΙΙΔΝ

Low endurance, RTK Based, 24 MP Sensor

To avoid EMF from High Tension Wires

Accuracy Depends on Line of Sight

Rs. 18,000/km 400Ha/flight 2017 Hybrid VTOL

UAV



High endurance, 42 MP Sensor

PPK - Provide 10 cm & better accuracy without dependency of line of sight

Rs. 11,000/km 2000Ha/flight

2017

## OCT-NOV UAVINOVATION



OCT-NOV 2017

## UAV INNOVATION



OCT-NOV 2017

## UAV INNOVATION



STAGE-2 UAV DATA PROCESS

> DEC 2017

**Property Location & its Info** 

UAV Inset of Property



Geotagged Field