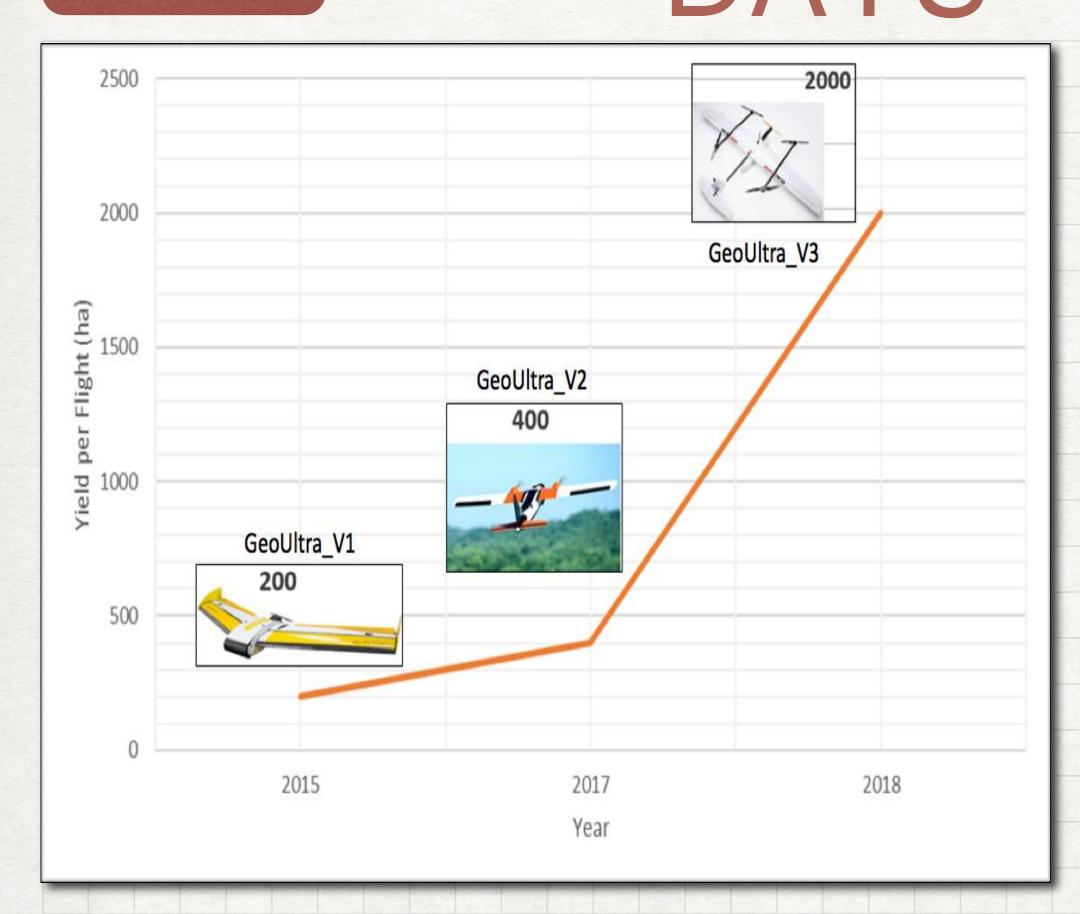

## oct-nov JAVINOVATON

- HARSAC along with Science & Technology Park, Pune (DST, GOI) have evolved the process of UAV data capturing, processing and handling.
- Efforts to standardize the UAV protocol started in 2015 with 200 ha's of coverage per flight to 2000 ha's of coverage in 2017-18.

## UAV INNOVATION

2015

Fixed wing UAVs Project UDAN - Gurugram

Low endurance, RTK Based, 24 MP Sensor

Electro-magnetic Fields from High Tension Wires

Accuracy Depends on Line of Sight

Rs. 35,000/km 200Ha/flight Take-off and Landing

## UAVINNOVATION

2016
Dual Propeller

UAV

Low endurance, RTK Based, 24 MP Sensor

To avoid EMF from High Tension Wires

Accuracy Depends on Line of Sight

Rs. 18,000/km 400Ha/flight

## UAWINNOWATION

2017 Hybrid VTOL

UAV

High endurance, 42 MP Sensor

PPK - Provide 10 cm & better accuracy without dependency of line of sight

Rs. 11,000/km 2000Ha/flight

- Substantially increase safety
- Hybrid Vertical Take Off and Landing
- Stabilized 42 Megapixel Sensor
- On board Post Processing Kinematics (PPK)