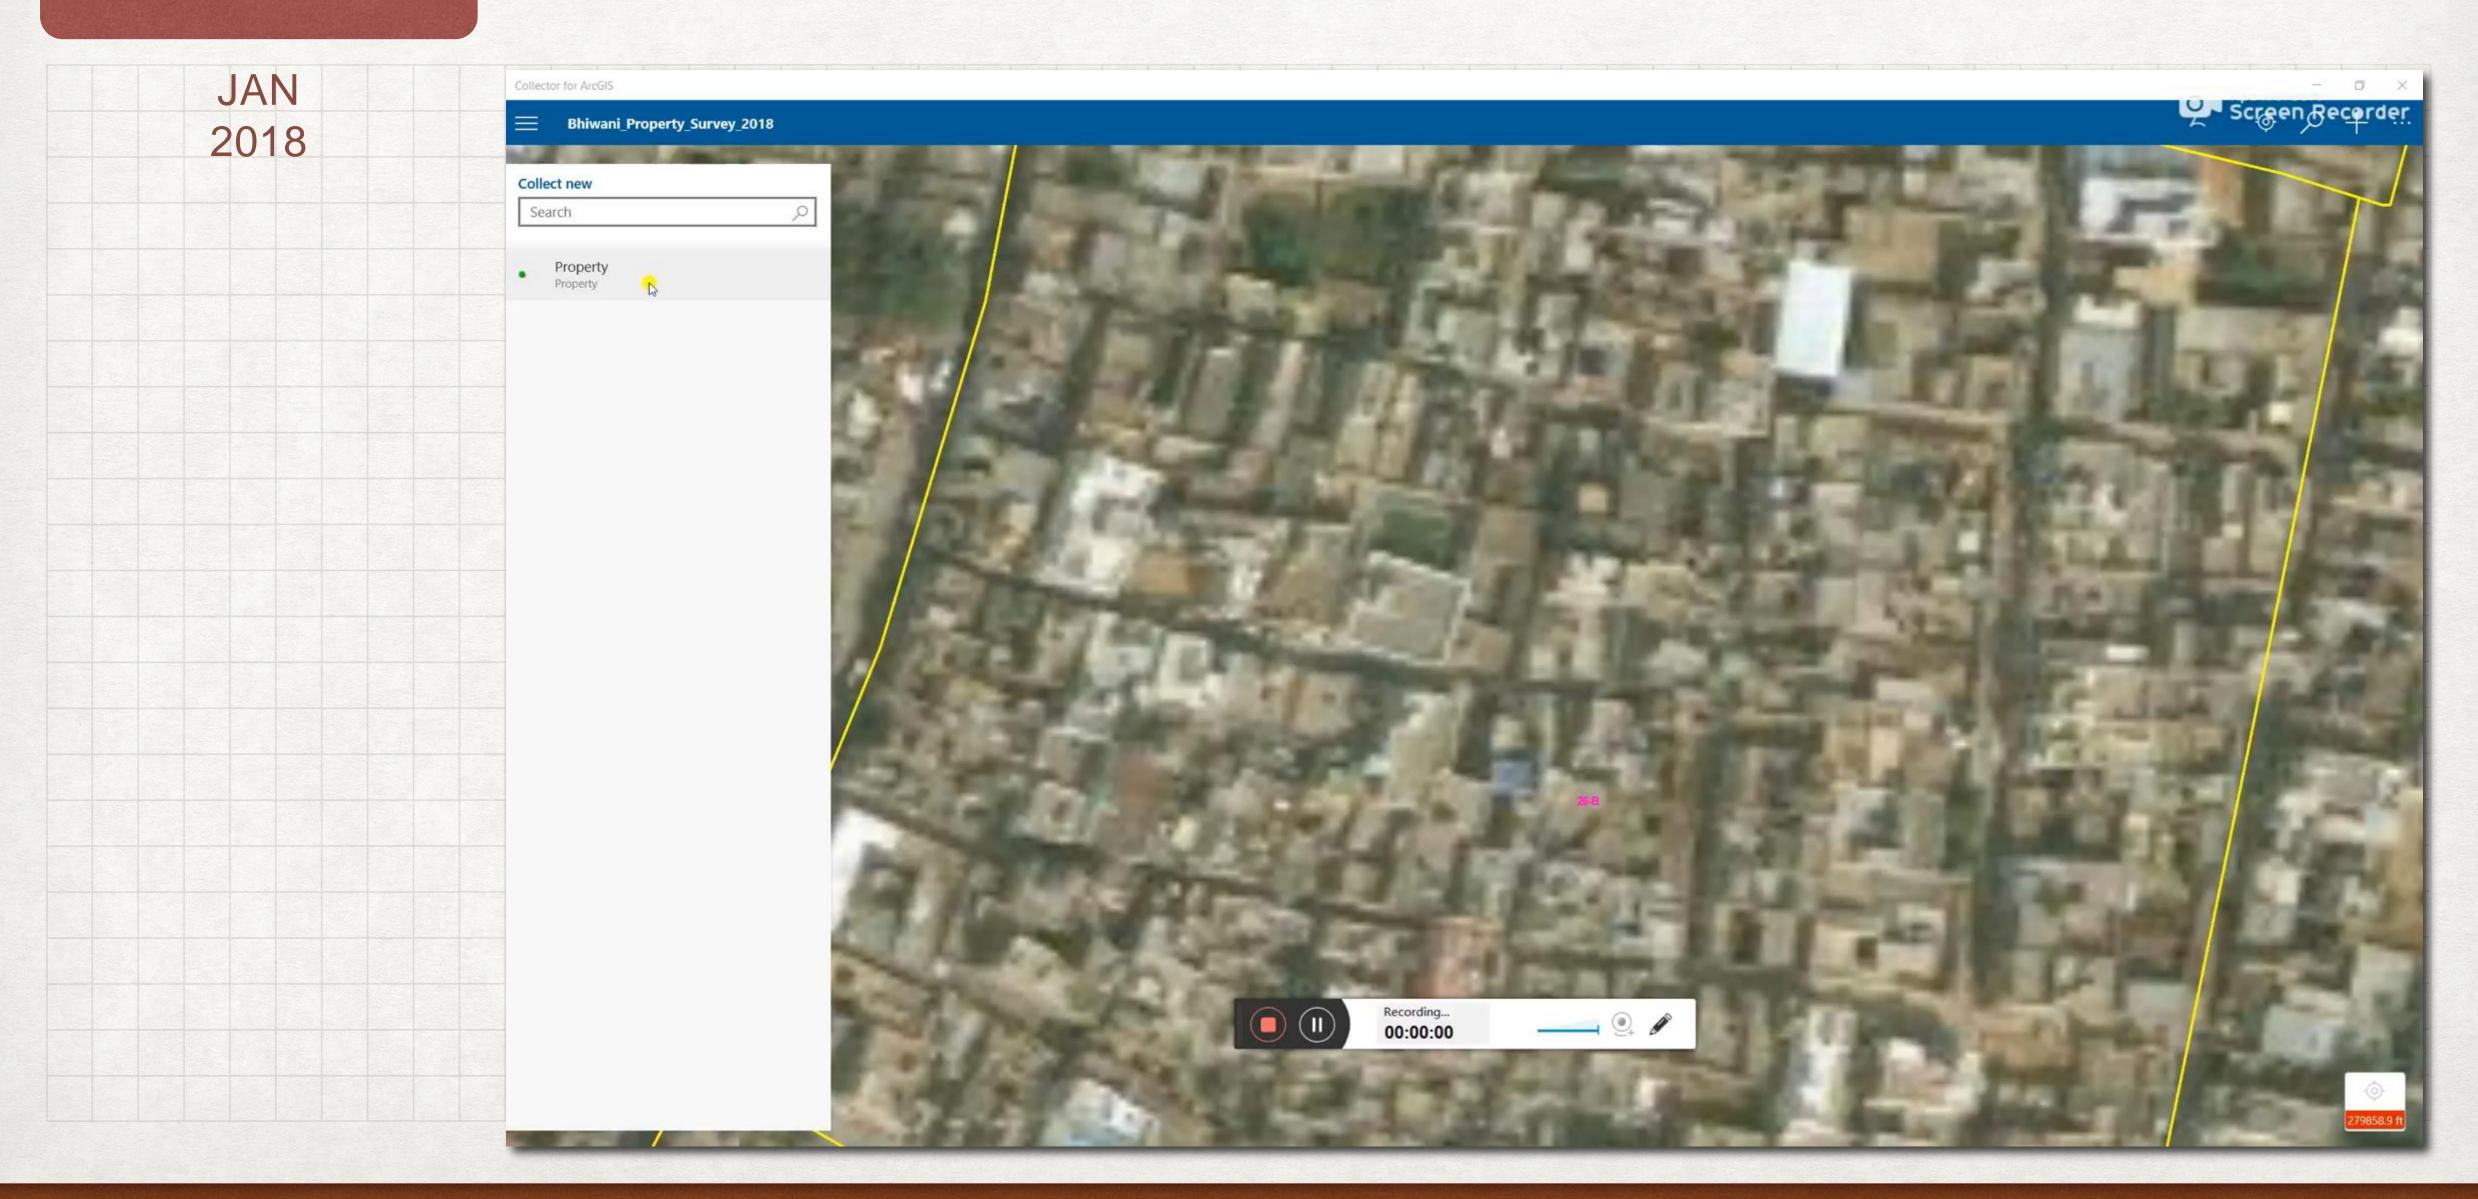

## METHODOLOGY

- A smartphone-based solution from ESRI named Collector for ArcGIS was used for the survey purposes.
- A feature access service with sync enabled technique to work in offline mode was deployed using cloud technology.
- An ArcSDE based geodatabase was created with the necessary domains and fields to facilitate the survey team to allow them to collect the data with minimum entry efforts.

OCT-NOV 2017