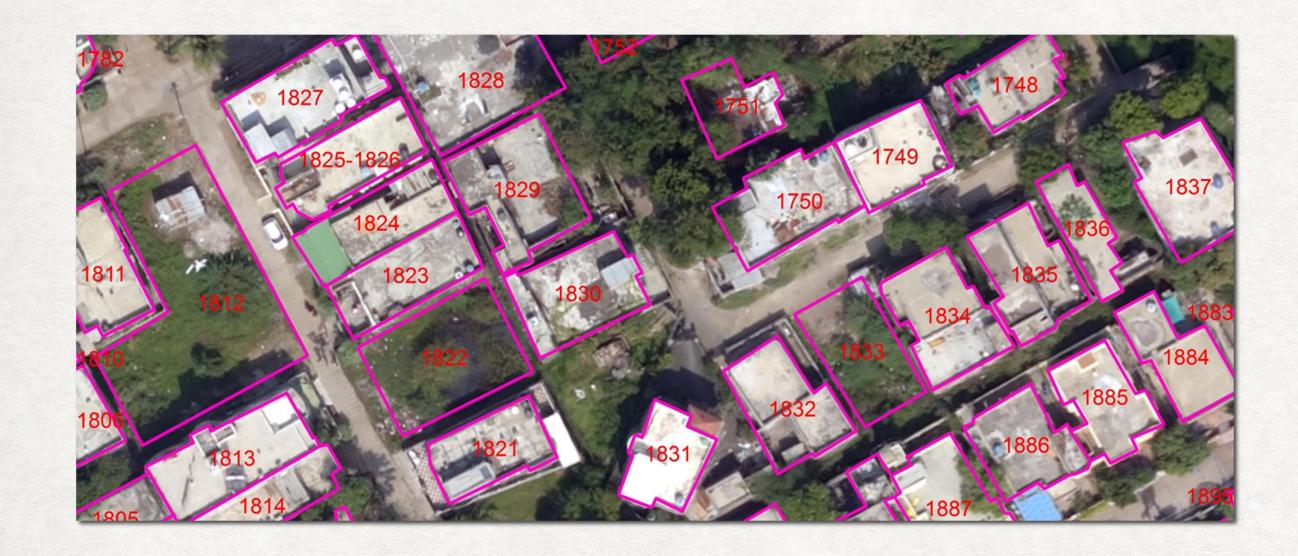

meter land
- It can also be used as Postal address
- Property ID is generated using Location Information through the encoding process of Algorithm using numbers and letters

#### Locating on Map







RESEARCHING TO DEVELOP TRANSPARENT, ACCOUNTABLE, CITIZEN CENTRIC, **GEO-ICT** ENABLED URBAN GOVERNANCE DIGITAL PLATFORM

## PROPERTY TAX MANAGEMENT

- DISEASE CONTROL & HEALTH
- DISASTER MANAGEMENT
- REVENUE RECORDS

MONITORING MINING

## APPLICATIONS LAND INFORMATION MANAGEMENT



## APPLICATIONS MITIGATION OF VECTOR BORNE DISEASES



#### COMPARISON WITH SATELLITE DATA



50 cm resolution Satellite vs 5cm UAV data

## APPLICATIONS LAND RECORDS



## APPLICATIONS VOLUMETRIC ANALYSIS



### Legacy Data Validation

- Disputes Resolved: 758
- Property Tax Base Increased from 32,875 to 60,786



## Bhiwani

Difference between Past Demand and Current Demand Increased by 1980/0

## THANKYOU