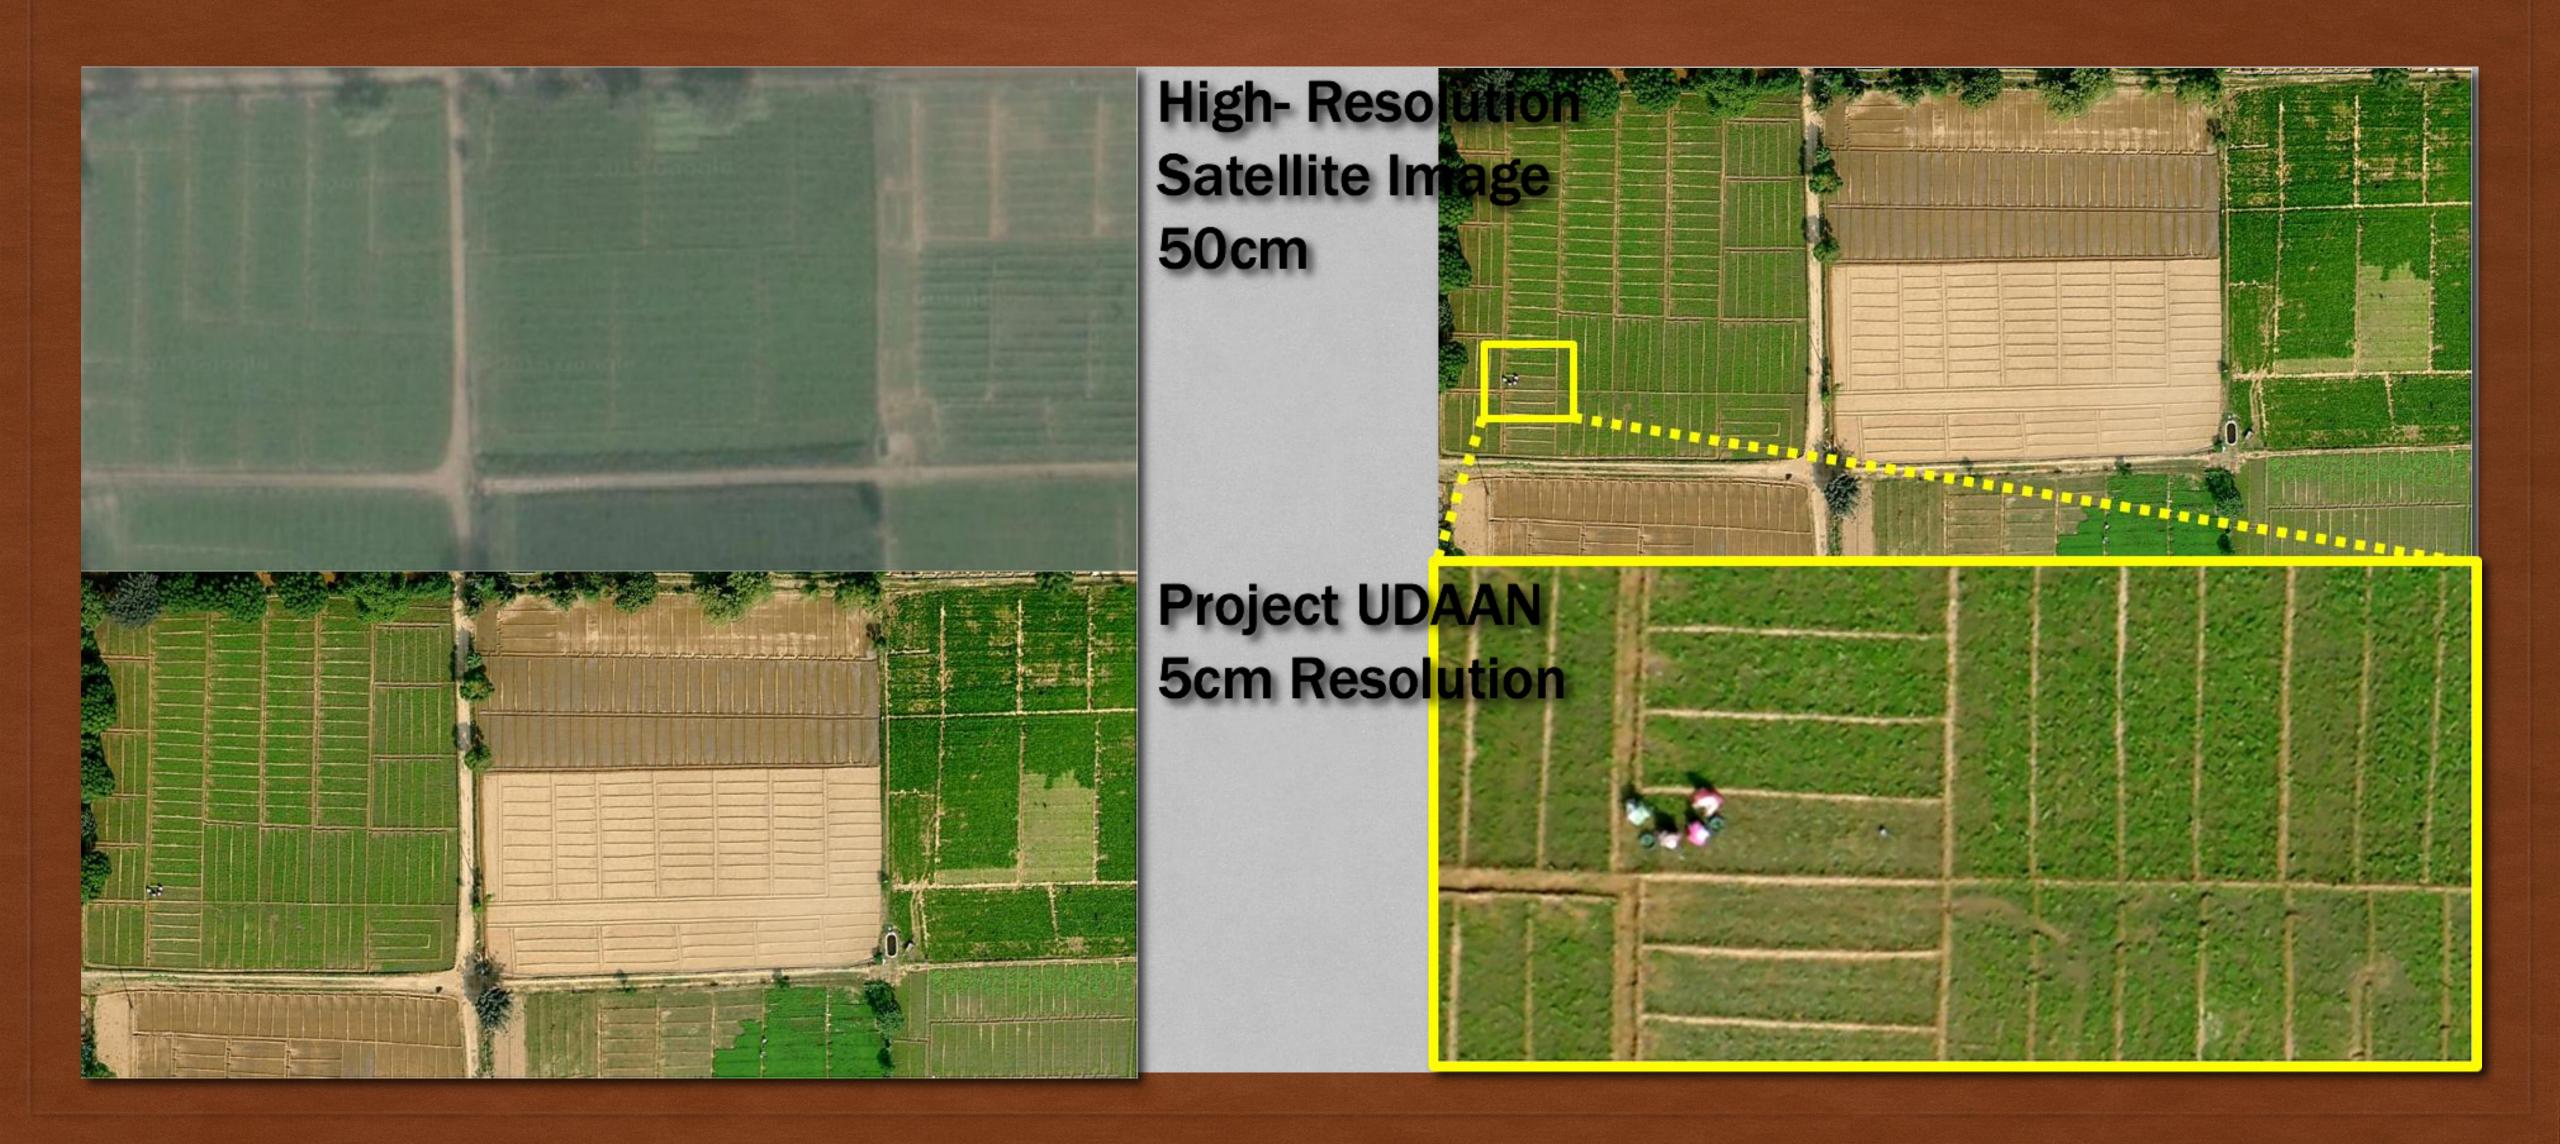

nline portal. He can even view the progress of their grievance redressal file online along with the officer's details who is handling the file at that moment.

#### OVERVIEW OF ADDRESSING ALGORITHM

#### EIGHT DIGIT UNIQUE ID

- Shortest Property ID (8 Digit)
- 3-Dimensional
- Unique ID cab be generated for every 2 meter land
- It can also be used as Postal address
- Property ID is generated using Location Information through the encoding process of Algorithm using numbers and letters

#### Locating on Map







RESEARCHING TO DEVELOP TRANSPARENT, ACCOUNTABLE, CITIZEN CENTRIC, **GEO-ICT** ENABLED URBAN GOVERNANCE DIGITAL PLATFORM

## PROPERTY TAX MANAGEMENT

- DISEASE CONTROL & HEALTH
- DISASTER MANAGEMENT
- REVENUE RECORDS

MONITORING MINING

## APPLICATIONS LAND INFORMATION MANAGEMENT



## APPLICATIONS MITIGATION OF VECTOR BORNE DISEASES



#### COMPARISON WITH SATELLITE DATA



50 cm resolution Satellite vs 5cm UAV data

## APPLICATIONS LAND RECORDS



## APPLICATIONS VOLUMETRIC ANALYSIS



### Legacy Data Validation

- Disputes Resolved: 758
- Property Tax Base Increased from 32,875 to 60,786



## Bhiwani

Difference between Past Demand and Current Demand Increased by 1980/0

## THANKYOU